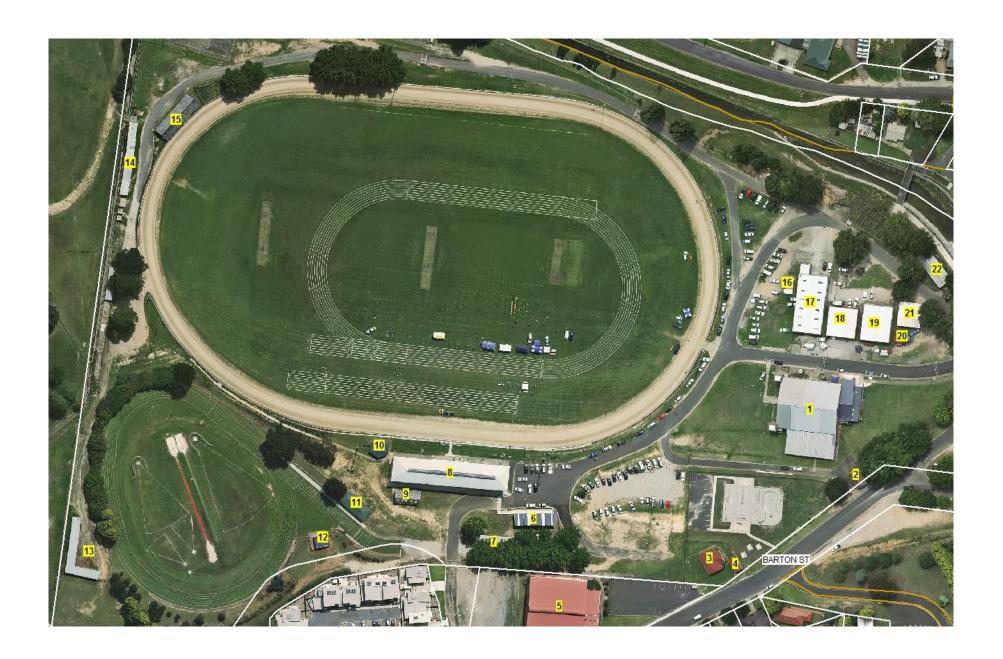

| Building<br>ID | Building Name                       | User                                                                                                                                                                | Comments                                                                                                                                                                                                                                                                                                                                        |
|----------------|-------------------------------------|---------------------------------------------------------------------------------------------------------------------------------------------------------------------|-------------------------------------------------------------------------------------------------------------------------------------------------------------------------------------------------------------------------------------------------------------------------------------------------------------------------------------------------|
| 1              | Civic Ballroom                      | Casual                                                                                                                                                              |                                                                                                                                                                                                                                                                                                                                                 |
| 2              | TLS Entrance / Turnstiles           | N/A                                                                                                                                                                 |                                                                                                                                                                                                                                                                                                                                                 |
| 3              | Show Society Office                 | Lithgow Show Society                                                                                                                                                | Exclusive Use Year Round                                                                                                                                                                                                                                                                                                                        |
| 4              | Show Society Garage                 | Lithgow Show Society                                                                                                                                                | Exclusive Use Year Round                                                                                                                                                                                                                                                                                                                        |
| 5              | Reg Cowden Memorial                 | Lithgow Basketball                                                                                                                                                  | Lease                                                                                                                                                                                                                                                                                                                                           |
|                | Sports Stadium                      | Association                                                                                                                                                         |                                                                                                                                                                                                                                                                                                                                                 |
| 6              | New Amenities                       | N/A                                                                                                                                                                 |                                                                                                                                                                                                                                                                                                                                                 |
| 7              | Ironfest Headquarters               | Ironfest                                                                                                                                                            |                                                                                                                                                                                                                                                                                                                                                 |
| 8              | Ashley Grandstand                   | Lithgow Bears, Lithgow Workmen's Club, Lithgow Storm, Lithgow Touch Football Association, Lithgow District Cricket Association (Junior and Senior) and casual users | Exclusive use of clubrooms for Lithgow Bears, Lithgow Workmen's Club, Lithgow Storm. Seasonal / Casual use of kiosk / grandstand / dressing rooms for Lithgow Touch Football Association, Lithgow District Cricket Association (Junior and Senior), and casual users (local schools, Lithgow Show Society, Ironfest and additional event users) |
| 9              | Old Amenities                       | N/A                                                                                                                                                                 |                                                                                                                                                                                                                                                                                                                                                 |
| 10             | Rotunda                             | N/A                                                                                                                                                                 |                                                                                                                                                                                                                                                                                                                                                 |
| 11             | Lithgow Athletics Club<br>Clubhouse | Lithgow Athletics Club                                                                                                                                              | Exclusive Use Year Round                                                                                                                                                                                                                                                                                                                        |
| 12             | Lithgow Athletics Club<br>Shed      | Lithgow Athletics Club                                                                                                                                              | Exclusive Use Year Round                                                                                                                                                                                                                                                                                                                        |
| 13             | Rear Stables                        | Lithgow Harness<br>Racing Club                                                                                                                                      | Exclusive Use Year Round                                                                                                                                                                                                                                                                                                                        |
| 14             | Western Stables                     | Lithgow Harness<br>Racing Club                                                                                                                                      | Exclusive Use Year Round                                                                                                                                                                                                                                                                                                                        |
| 15             | Trotting Clubroom                   |                                                                                                                                                                     | Unsure of current usage (I believe that it is no longer exclusively used by the Lithgow Harness Racing Club)                                                                                                                                                                                                                                    |
| 16             | Eastern Amenities                   | N/A                                                                                                                                                                 |                                                                                                                                                                                                                                                                                                                                                 |
| 17             | Machine Store                       | Council / Lithgow<br>Show Society                                                                                                                                   | Exclusive Use Year Round                                                                                                                                                                                                                                                                                                                        |
| 18             | Shelter                             |                                                                                                                                                                     |                                                                                                                                                                                                                                                                                                                                                 |
| 19             | Show Society Shed                   | Lithgow Show Society                                                                                                                                                | Exclusive Use Year Round                                                                                                                                                                                                                                                                                                                        |
| 20             | Supervisors Office                  | Council                                                                                                                                                             | Exclusive Use Year Round                                                                                                                                                                                                                                                                                                                        |
| 21             | Lithgow Poultry Shed                | Lithgow Poultry Club                                                                                                                                                | Exclusive Use Year Round                                                                                                                                                                                                                                                                                                                        |
| 22             | Cattle Yard                         |                                                                                                                                                                     |                                                                                                                                                                                                                                                                                                                                                 |