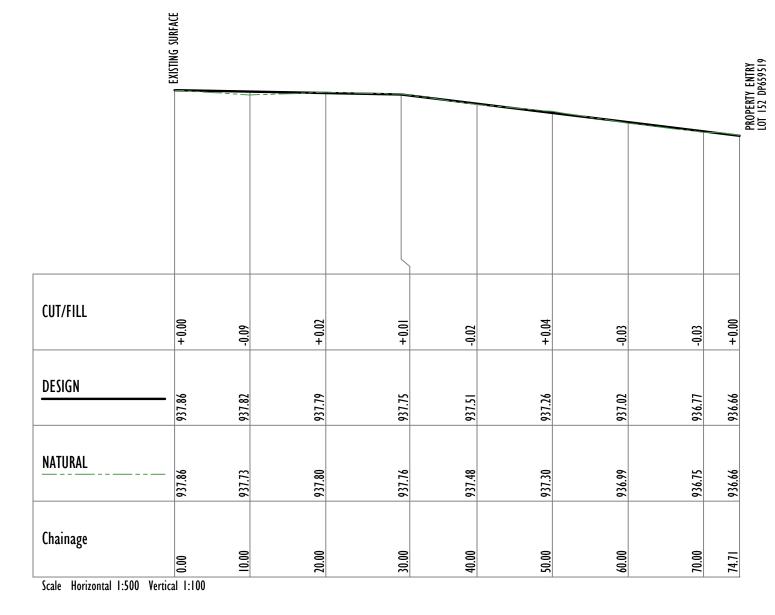

CONCEPT DEIGN FOR DA PURPOSES ONLY • NOT FOR CONSTRUCTION •

DETAIL SECTION
SCALE 1:500

LONGITUNDAL SECTION SCALE H: 1:500 V: 1:100

| Disclaimer: CEH Survey Pty. Ltd. does not guarantee the accuracy or completeness of this plan and is not liable for any loss or damage which the user may suffer resulting from the use of this plan. | No. | lo. AMENDMENT DA |  | DRAWN CHI | CK'D AUTH'D | 1 1 1 1                                                                                      | <b>CEH SURVEY</b>                                   | EYORS — CEH | AHD LEVEL<br>DATUM:                                   | SSM77681 AHD 71        |                                              | PLAN: CONCEPT ROAD LONGITUDINAL SECTION |          |                              |                |
|-------------------------------------------------------------------------------------------------------------------------------------------------------------------------------------------------------|-----|------------------|--|-----------|-------------|----------------------------------------------------------------------------------------------|-----------------------------------------------------|-------------|-------------------------------------------------------|------------------------|----------------------------------------------|-----------------------------------------|----------|------------------------------|----------------|
|                                                                                                                                                                                                       |     |                  |  |           |             | CONSULTING LAND, ENGINEERING AND MININ                                                       |                                                     |             | CLIENT:                                               | Ben Harris             |                                              | - ATKINSON STREET -                     |          |                              |                |
|                                                                                                                                                                                                       |     |                  |  |           |             | "Astrolabe" 1 Rutherford Lane.<br>LITHGOW 2790<br>ABN: 68 056 544 551 Office: (02) 6951 2281 | E ORVEY                                             |             | C/o Jane Aiken<br>Consulting & Environmental Services |                        | CH 0.00 TO CH 74.71                          |                                         |          |                              |                |
|                                                                                                                                                                                                       |     |                  |  |           |             | S15-55                                                                                       | Email: survey@ceh.com.au Website: www.ceh.com.au    |             | LOCALITY:                                             | MORTS ESTATE NSW 2790  | No.51 ATKINSON STREET, MORTS ESTATE NSW 2790 |                                         |          |                              |                |
|                                                                                                                                                                                                       |     |                  |  |           |             | Liability limited by a                                                                       | scheme approved under Professional Standards Legisl | lation.     |                                                       | MORTS ESTATE INSW 2790 | SURVEY                                       | Y/DESIGN:                               | DRAWN:   | DATE:                        | PLAN No.       |
| PLOT DATE/TIME:                                                                                                                                                                                       |     |                  |  |           |             | SCALE: A.C.C                                                                                 | LICIAINI                                            | LGA         | LGA:                                                  | LITHGOW CITY           |                                              | s.muir l                                | D.MACKIE | 19-APR-2024                  | 5800 CON RD 02 |
| 19/04/2024 12:37:13 PM D.MACKIE                                                                                                                                                                       |     |                  |  |           |             | SCALE: AS SHOWN ISO full bleed A3 (420.00 x 297.00 MM)                                       |                                                     |             |                                                       | Ennouvem               | 0.1                                          |                                         | D.WACKIL | 13 ATR 2024   3000_CON_RD_02 |                |