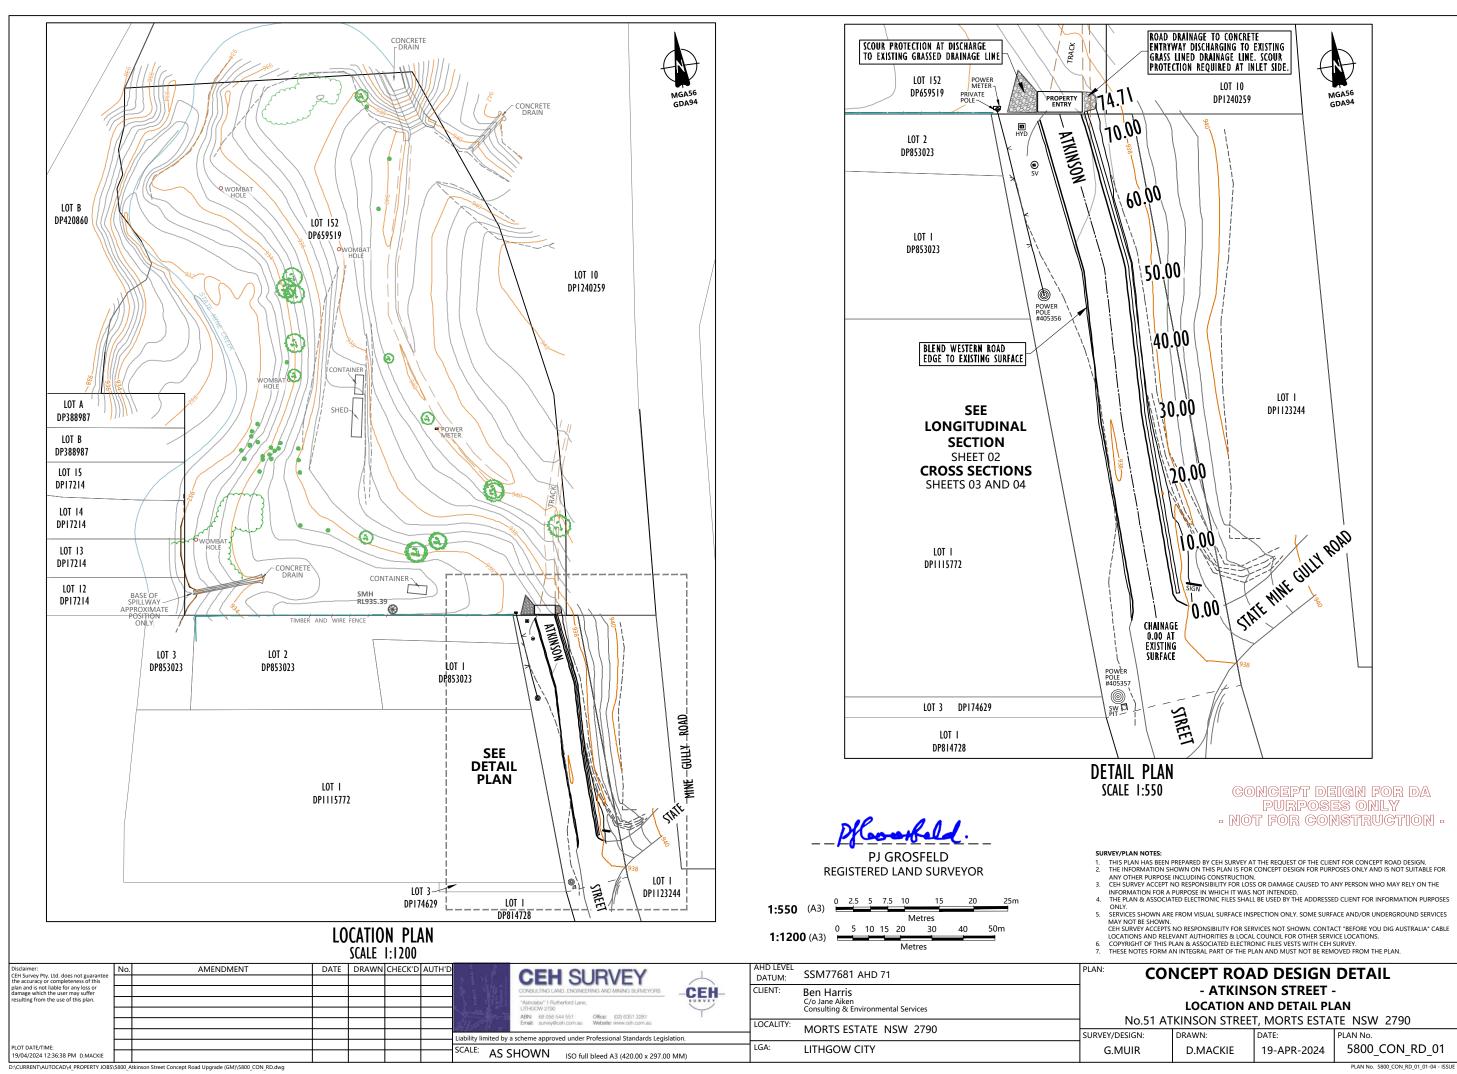

CONCEPT DEIGN FOR DA PURPOSES ONLY • NOT FOR CONSTRUCTION •

DETAIL SECTION
SCALE 1:500

LONGITUNDAL SECTION SCALE H: 1:500 V: 1:100

| Disclaimer: CEH Survey Pty. Ltd. does not guarantee the accuracy or completeness of this plan and is not liable for any loss or damage which the user may suffer resulting from the use of this plan. | No. | lo. AMENDMENT DA |  | DRAWN CHI | CK'D AUTH'D | 1 1 1 1                                                                                      | <b>CEH SURVEY</b>                                   | EYORS — CEH | AHD LEVEL<br>DATUM:                                   | SSM77681 AHD 71        |                                              | PLAN: CONCEPT ROAD LONGITUDINAL SECTION |          |                              |                |
|-------------------------------------------------------------------------------------------------------------------------------------------------------------------------------------------------------|-----|------------------|--|-----------|-------------|----------------------------------------------------------------------------------------------|-----------------------------------------------------|-------------|-------------------------------------------------------|------------------------|----------------------------------------------|-----------------------------------------|----------|------------------------------|----------------|
|                                                                                                                                                                                                       |     |                  |  |           |             | CONSULTING LAND, ENGINEERING AND MININ                                                       |                                                     |             | CLIENT:                                               | Ben Harris             |                                              | - ATKINSON STREET -                     |          |                              |                |
|                                                                                                                                                                                                       |     |                  |  |           |             | "Astrolabe" 1 Rutherford Lane.<br>LITHGOW 2790<br>ABN: 68 056 544 551 Office: (02) 6951 2281 | E ORVEY                                             |             | C/o Jane Aiken<br>Consulting & Environmental Services |                        | CH 0.00 TO CH 74.71                          |                                         |          |                              |                |
|                                                                                                                                                                                                       |     |                  |  |           |             | S15-55                                                                                       | Email: survey@ceh.com.au Website: www.ceh.com.au    |             | LOCALITY:                                             | MORTS ESTATE NSW 2790  | No.51 ATKINSON STREET, MORTS ESTATE NSW 2790 |                                         |          |                              |                |
|                                                                                                                                                                                                       |     |                  |  |           |             | Liability limited by a                                                                       | scheme approved under Professional Standards Legisl | lation.     |                                                       | MORTS ESTATE INSW 2790 | SURVEY                                       | Y/DESIGN:                               | DRAWN:   | DATE:                        | PLAN No.       |
| PLOT DATE/TIME:                                                                                                                                                                                       |     |                  |  |           |             | SCALE: A.C.C                                                                                 | LICIAINI                                            | LGA         | LGA:                                                  | LITHGOW CITY           |                                              | s.muir l                                | D.MACKIE | 19-APR-2024                  | 5800 CON RD 02 |
| 19/04/2024 12:37:13 PM D.MACKIE                                                                                                                                                                       |     |                  |  |           |             | SCALE: AS SHOWN ISO full bleed A3 (420.00 x 297.00 MM)                                       |                                                     |             |                                                       | Ennouvem               | 0.1                                          |                                         | D.WACKIL | 13 ATR 2024   3000_CON_RD_02 |                |