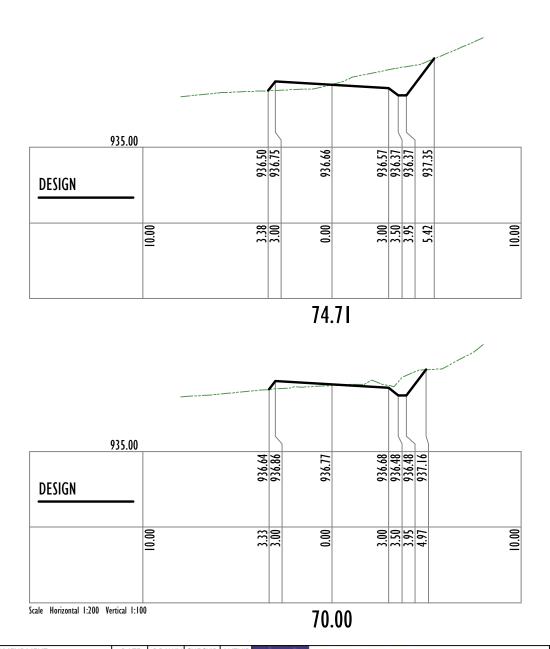

CONCEPT DEIGN FOR DA PURPOSES ONLY • NOT FOR CONSTRUCTION •

1:100 (A3) 1:200 (A3)

| Disclaimer:<br>CEH Survey Pty. Ltd. does not guarantee<br>the accuracy or completeness of this | No. | AMENDMENT | DATE | DRAWN | CHECK.D | AUTHID | CEH SURVEY                                                                                     | DATUM:    | SSM77681 AHD 71                           |
|------------------------------------------------------------------------------------------------|-----|-----------|------|-------|---------|--------|------------------------------------------------------------------------------------------------|-----------|-------------------------------------------|
| plan and is not liable for any loss or<br>damage which the user may suffer                     |     |           |      |       |         |        |                                                                                                | CLIENT:   | Ben Harris                                |
| resulting from the use of this plan.                                                           |     |           |      |       |         |        | *Astrolabe* 1 Rutherford Lane,<br>LITH-600W 2790<br>ABN: 68 056 544 551 Office: (02) 6351 2281 |           | C/o Jane Aiken<br>Consulting & Environmer |
|                                                                                                |     |           |      |       |         |        |                                                                                                | LOCALITY: | MORTS ESTATE N                            |
|                                                                                                |     |           |      |       |         |        | Liability limited by a scheme approved under Professional Standards Legislation.               |           | - WORTS ESTATE 1                          |
| PLOT DATE/TIME:                                                                                |     |           |      |       |         |        | SCALE: AC CLIONANI                                                                             | LGA:      | LITHGOW CITY                              |
| 19/04/2024 12:39:10 PM D.MACKIE                                                                |     |           |      |       |         |        | SCALE: AS SHOWN ISO full bleed A3 (420.00 x 297.00 MM)                                         |           | LITIOOW CITT                              |

AHD 71 TATE NSW 2790

**CONCEPT ROAD CROSS SECTIONS** - ATKINSON STREET -

D.MACKIE

G.MUIR

CH 70.00 TO CH 74.71
No.51 ATKINSON STREET, MORTS ESTATE NSW 2790 SURVEY/DESIGN: 5800\_CON\_RD\_04

19-APR-2024