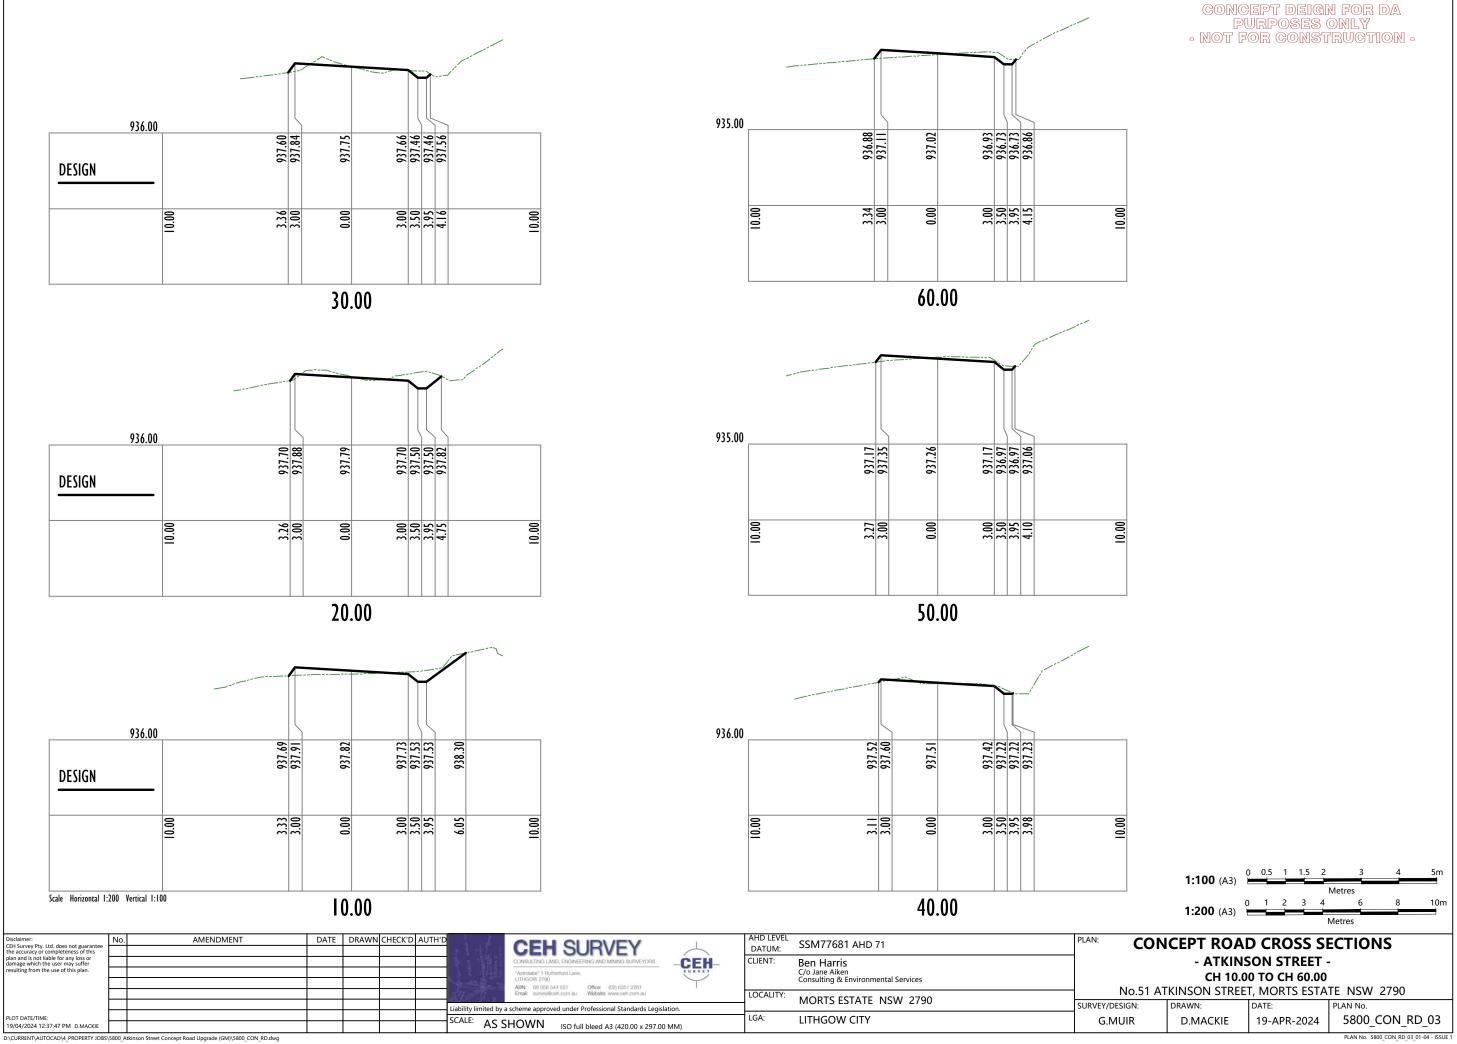

CONCEPT DEIGN FOR DA PURPOSES ONLY • NOT FOR CONSTRUCTION •

DETAIL SECTION
SCALE 1:500

LONGITUNDAL SECTION SCALE H: 1:500 V: 1:100

| Disclaimer: CEH Survey Pty. Ltd. does not guarantee the accuracy or completeness of this plan and is not liable for any loss or damage which the user may suffer resulting from the use of this plan. | No. | lo. AMENDMENT DA |  | DRAWN CHI | CK'D AUTH'D | 1 1 1 1                                                                                      | <b>CEH SURVEY</b>                                   | EYORS — CEH | AHD LEVEL<br>DATUM:                                   | SSM77681 AHD 71        |                                              | PLAN: CONCEPT ROAD LONGITUDINAL SECTION |          |                              |                |
|-------------------------------------------------------------------------------------------------------------------------------------------------------------------------------------------------------|-----|------------------|--|-----------|-------------|----------------------------------------------------------------------------------------------|-----------------------------------------------------|-------------|-------------------------------------------------------|------------------------|----------------------------------------------|-----------------------------------------|----------|------------------------------|----------------|
|                                                                                                                                                                                                       |     |                  |  |           |             | CONSULTING LAND, ENGINEERING AND MININ                                                       |                                                     |             | CLIENT:                                               | Ben Harris             |                                              | - ATKINSON STREET -                     |          |                              |                |
|                                                                                                                                                                                                       |     |                  |  |           |             | "Astrolabe" 1 Rutherford Lane.<br>LITHGOW 2790<br>ABN: 68 056 544 551 Office: (02) 6951 2281 | E ORVEY                                             |             | C/o Jane Aiken<br>Consulting & Environmental Services |                        | CH 0.00 TO CH 74.71                          |                                         |          |                              |                |
|                                                                                                                                                                                                       |     |                  |  |           |             | S15-55                                                                                       | Email: survey@ceh.com.au Website: www.ceh.com.au    |             | LOCALITY:                                             | MORTS ESTATE NSW 2790  | No.51 ATKINSON STREET, MORTS ESTATE NSW 2790 |                                         |          |                              |                |
|                                                                                                                                                                                                       |     |                  |  |           |             | Liability limited by a                                                                       | scheme approved under Professional Standards Legisl | lation.     |                                                       | MORTS ESTATE INSW 2790 | SURVEY                                       | Y/DESIGN:                               | DRAWN:   | DATE:                        | PLAN No.       |
| PLOT DATE/TIME:                                                                                                                                                                                       |     |                  |  |           |             | SCALE: A.C.C                                                                                 | LICIAINI                                            | LGA         | LGA:                                                  | LITHGOW CITY           |                                              | s.muir l                                | D.MACKIE | 19-APR-2024                  | 5800 CON RD 02 |
| 19/04/2024 12:37:13 PM D.MACKIE                                                                                                                                                                       |     |                  |  |           |             | SCALE: AS SHOWN ISO full bleed A3 (420.00 x 297.00 MM)                                       |                                                     |             |                                                       | Ennouvem               | 0.1                                          |                                         | D.WACKIL | 13 ATR 2024   3000_CON_RD_02 |                |