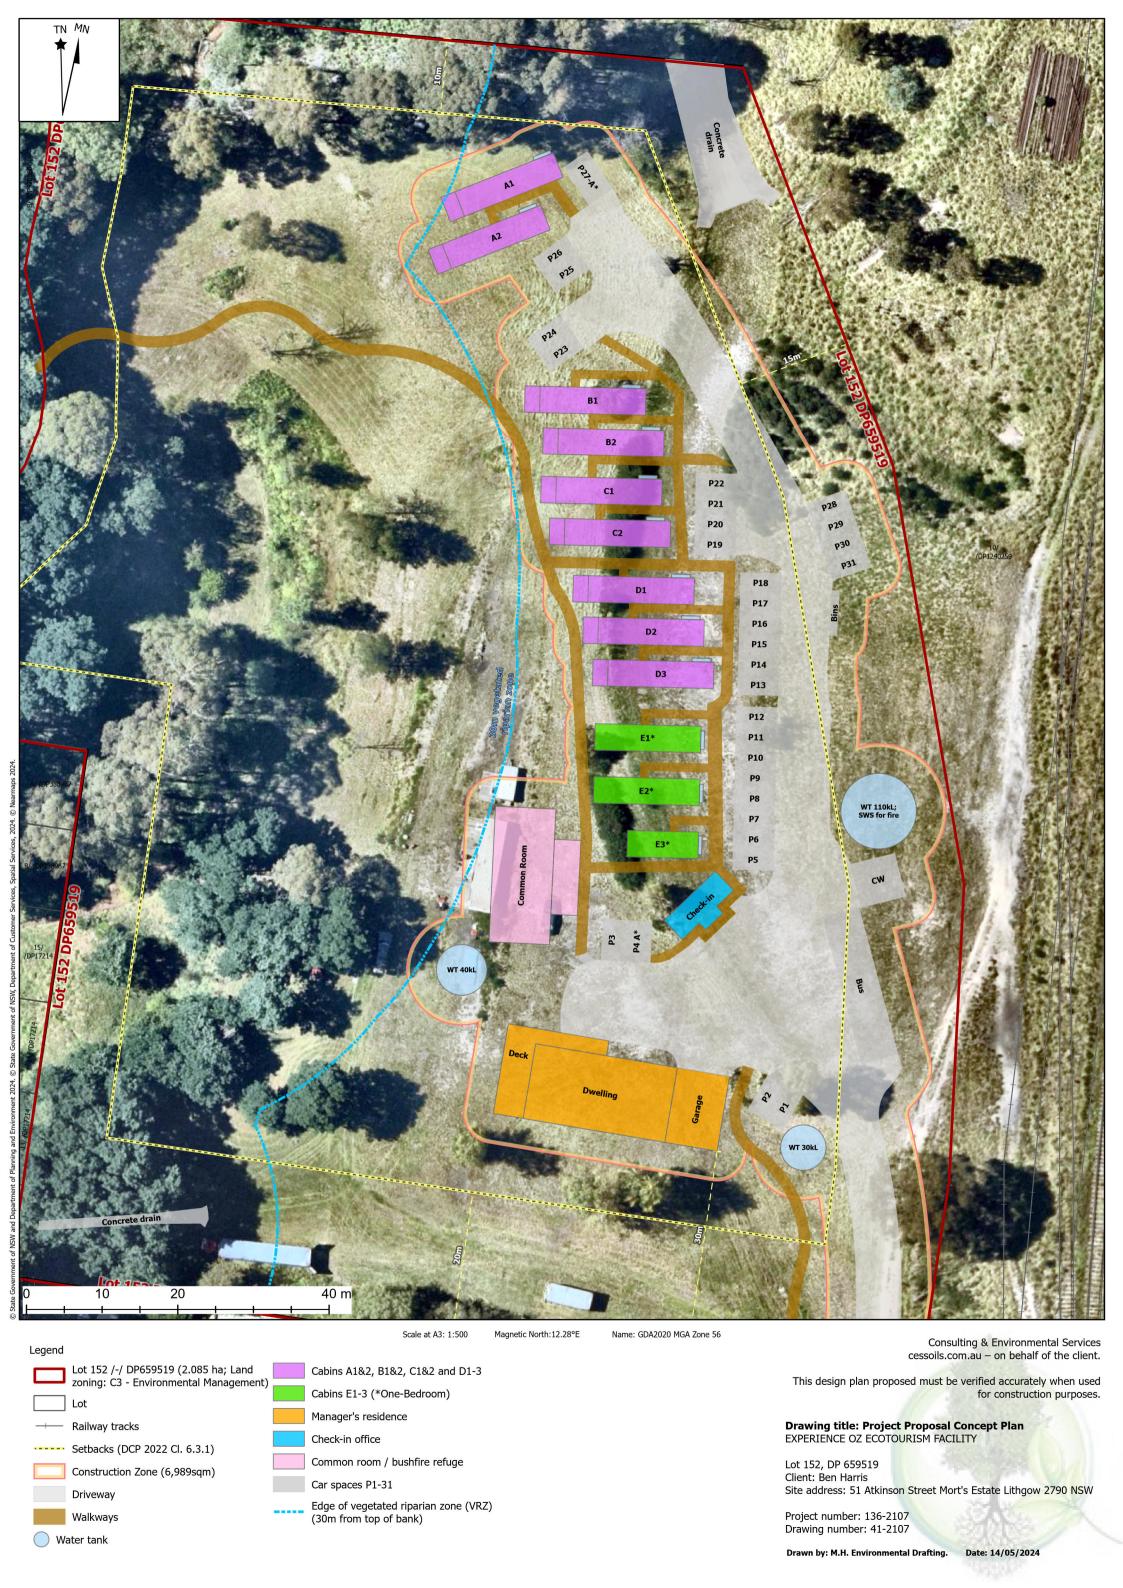

(30m from top of bank) Traffic flow Road **▶** - ▶ In Railway tracks ► - ► Out Walkways

for construction purposes.

Pedestrians, Traffic and Parking Page 2 EXPERIENCE OZ ECOTOURISM FACILITY

Lot 152, DP 659519

Client: Ben Harris

Project number: 136-2107

Site address: 51 Atkinson Street Mort's Estate Lithgow 2790 NSW

Drawing number: 41-2107 Drawn by: M.H. Environmental Drafting. Date:11/06/2024 2:09 PM

CONCEPT DEIGN FOR DA PURPOSES ONLY • NOT FOR CONSTRUCTION •