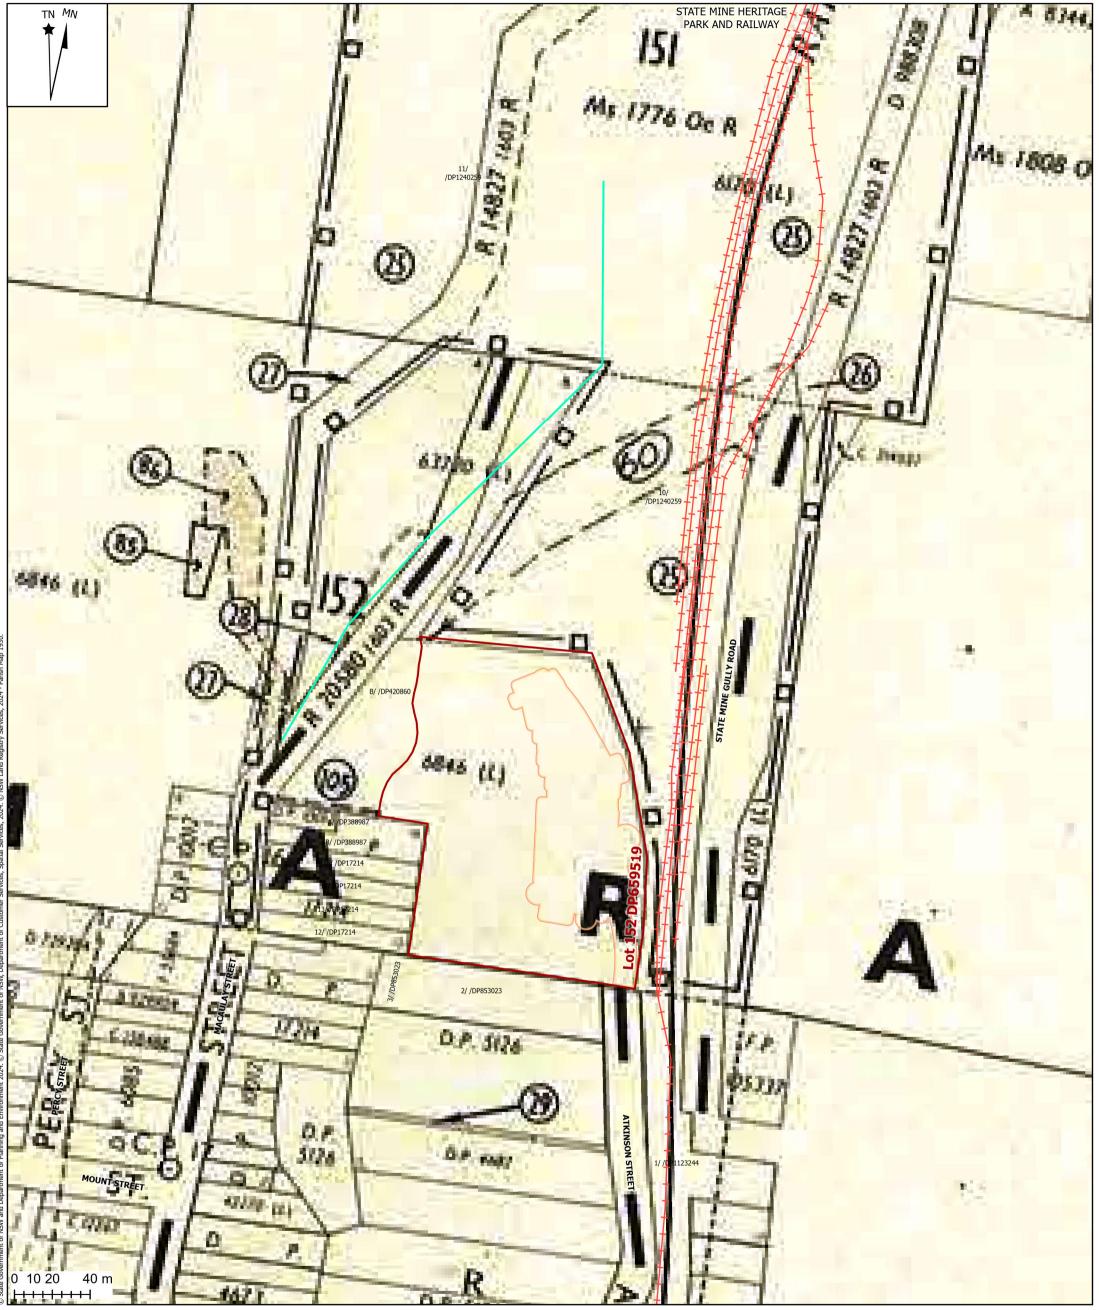

Legend

Lot 152 /-/ DP659519 (2.085 ha; Land zoning: C3 - Environmental Management)

Water pipeline 1918

Railway tracks

+++ Historical

Scale at A3: 1:2,000

Magnetic North:12.28°E

Name: GDA2020 MGA Zone 56

Date:30/04/2024 1:08 PM Drawn by: M.H. Environmental Drafting.

Legend

Lot 152 /-/ DP659519 (2.085 ha; Land zoning: C3 - Environmental Management)

Water pipeline 1918

Railway tracks

**→** Historical

Scale at A3: 1:2,000 Magnetic North:12.28°E Name: GDA2020 MGA Zone 56