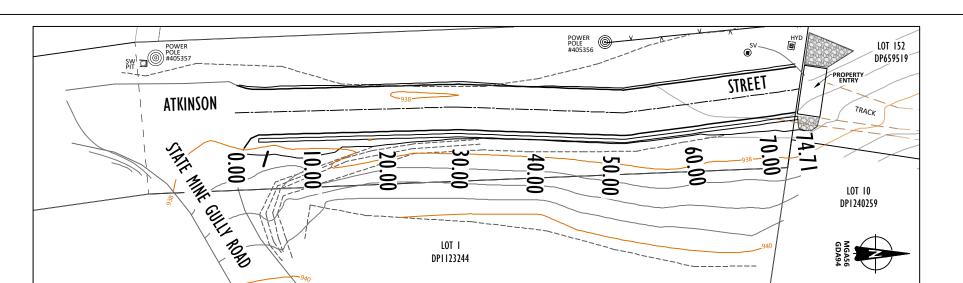

DETAIL SECTION
SCALE 1:500

LONGITUNDAL SECTION SCALE H: 1:500 V: 1:100

| Disclaimer: CEH Survey thy. Ltd. does not guarantee the accuracy or completeness of this plan and is not liable for any loss or damage which the user may suffer resulting from the use of this plan. | No. | AMENDMENT | DATE | DRAWN C                                          | HECK'D AUTH | <u>'D</u>         | <b>CEH</b> SURVEY                                                                            | _                                            | AHD LEVEL<br>DATUM: | SSM77681 AHD 71                                       |       | PLAN: CONCEPT ROAD LONGITUDINAL SECTION |                     |                              |                |
|-------------------------------------------------------------------------------------------------------------------------------------------------------------------------------------------------------|-----|-----------|------|--------------------------------------------------|-------------|-------------------|----------------------------------------------------------------------------------------------|----------------------------------------------|---------------------|-------------------------------------------------------|-------|-----------------------------------------|---------------------|------------------------------|----------------|
|                                                                                                                                                                                                       |     |           |      |                                                  |             | 10 15 福建          | CONSULTING LAND, ENGINEERING AND MINING SURVEYORS                                            | -CEH-                                        | CLIENT:             | Ben Harris                                            |       |                                         | - ATKINSON STREET - |                              |                |
|                                                                                                                                                                                                       |     |           |      |                                                  |             |                   | "Astrolabe" 1 Rutherford Lane,<br>LITHGOW 2790<br>ABN: 68 656 544 551 Office: (02) 6351 2281 |                                              |                     | C/o Jane Aiken<br>Consulting & Environmental Services |       | CH 0.00 TO CH 74.71                     |                     |                              |                |
|                                                                                                                                                                                                       |     | \$150°T   |      | Email: survey@ceh.com.au Website: www.ceh.com.au |             | LOCALITY:         | MORTS ESTATE NSW 2790                                                                        | No.51 ATKINSON STREET, MORTS ESTATE NSW 2790 |                     |                                                       |       |                                         |                     |                              |                |
|                                                                                                                                                                                                       |     |           |      |                                                  |             | Liability limited | Liability limited by a scheme approved under Professional Standards Legislatic               |                                              |                     | WORTS ESTATE NSW 2790                                 | SURVE | RVEY/DESIGN:                            | DRAWN:              | DATE:                        | PLAN No.       |
| PLOT DATE/TIME:<br>19/04/2024 12:37:13 PM D.MACKIE                                                                                                                                                    |     |           |      |                                                  |             | SCALE: A          | SCALE: AS SHOWN ISO full bleed A3 (420.00 x 297.00 MM)                                       |                                              | LGA:                | LITHGOW CITY                                          | ء ا   | S.MUIR                                  | D.MACKIE            | 19-APR-2024                  | 5800 CON RD 02 |
|                                                                                                                                                                                                       | 1 1 |           |      |                                                  |             | Joerner As        |                                                                                              |                                              |                     | EIIIIGOW CITT                                         |       | J. IVIOIIX                              | D.WACKIL            | 13-AFK-2024   3000_CON_KD_02 |                |