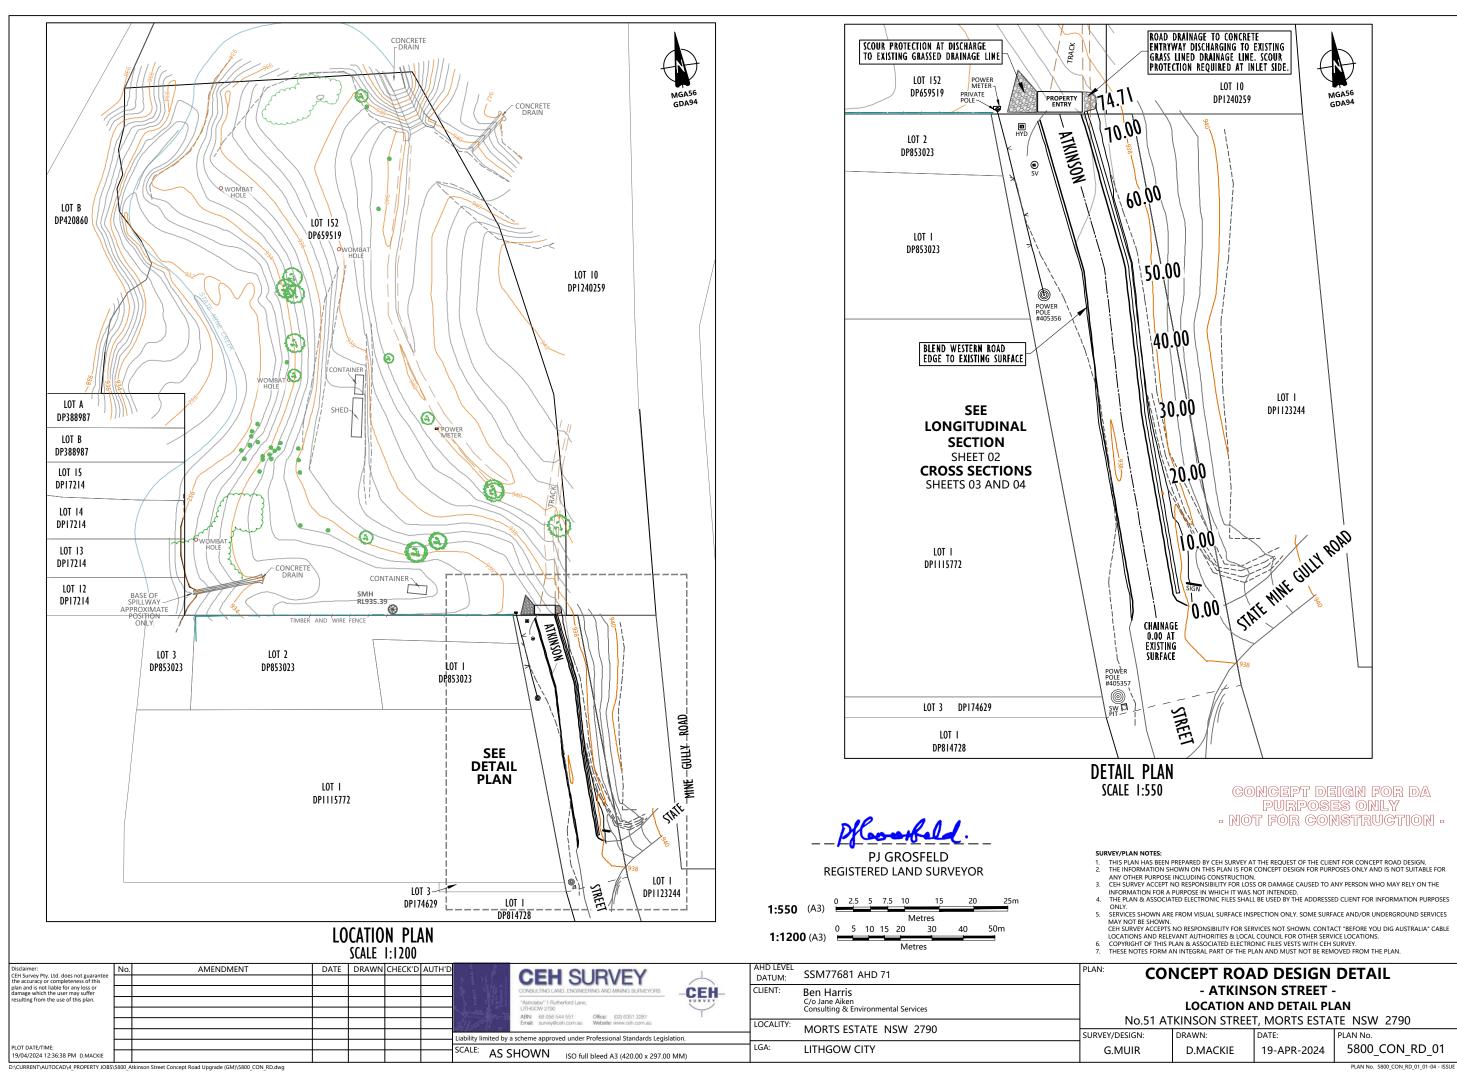

DETAIL SECTION
SCALE 1:500

LONGITUNDAL SECTION SCALE H: 1:500 V: 1:100

| Disclaimer: CEH Survey thy. Ltd. does not guarantee the accuracy or completeness of this plan and is not liable for any loss or damage which the user may suffer resulting from the use of this plan. | No. | AMENDMENT | DATE | DRAWN C                                          | HECK'D AUTH | <u>'D</u>         | <b>CEH</b> SURVEY                                                                            | _                                            | AHD LEVEL<br>DATUM: | SSM77681 AHD 71                                       |       | PLAN: CONCEPT ROAD LONGITUDINAL SECTION |                     |                              |                |
|-------------------------------------------------------------------------------------------------------------------------------------------------------------------------------------------------------|-----|-----------|------|--------------------------------------------------|-------------|-------------------|----------------------------------------------------------------------------------------------|----------------------------------------------|---------------------|-------------------------------------------------------|-------|-----------------------------------------|---------------------|------------------------------|----------------|
|                                                                                                                                                                                                       |     |           |      |                                                  |             | 10 15 福建          | CONSULTING LAND, ENGINEERING AND MINING SURVEYORS                                            | -CEH-                                        | CLIENT:             | Ben Harris                                            |       |                                         | - ATKINSON STREET - |                              |                |
|                                                                                                                                                                                                       |     |           |      |                                                  |             |                   | "Astrolabe" 1 Rutherford Lane,<br>LITHGOW 2790<br>ABN: 68 656 544 551 Office: (02) 6351 2281 |                                              |                     | C/o Jane Aiken<br>Consulting & Environmental Services |       | CH 0.00 TO CH 74.71                     |                     |                              |                |
|                                                                                                                                                                                                       |     | \$150°T   |      | Email: survey@ceh.com.au Website: www.ceh.com.au |             | LOCALITY:         | MORTS ESTATE NSW 2790                                                                        | No.51 ATKINSON STREET, MORTS ESTATE NSW 2790 |                     |                                                       |       |                                         |                     |                              |                |
|                                                                                                                                                                                                       |     |           |      |                                                  |             | Liability limited | Liability limited by a scheme approved under Professional Standards Legislatic               |                                              |                     | WORTS ESTATE NSW 2790                                 | SURVE | RVEY/DESIGN:                            | DRAWN:              | DATE:                        | PLAN No.       |
| PLOT DATE/TIME:<br>19/04/2024 12:37:13 PM D.MACKIE                                                                                                                                                    |     |           |      |                                                  |             | SCALE: A          | SCALE: AS SHOWN ISO full bleed A3 (420.00 x 297.00 MM)                                       |                                              | LGA:                | LITHGOW CITY                                          | ء ا   | S.MUIR                                  | D.MACKIE            | 19-APR-2024                  | 5800 CON RD 02 |
|                                                                                                                                                                                                       | 1 1 |           |      |                                                  |             | Joerner As        |                                                                                              |                                              |                     | EIIIIGOW CITT                                         |       | J. IVIOIIX                              | D.WACKIL            | 13-AFK-2024   3000_CON_KD_02 |                |

CONCEPT DEIGN FOR DA PURPOSES ONLY • NOT FOR CONSTRUCTION •

| Disclaimer: CEH Survey Pty. Ltd. does not guarantee the accuracy or completeness of this plan and is not liable for any loss or damage which the user may suffer resulting from the use of this plan. | No. | AMENDMENT | DATE | DRAWN | CHECK'I | D AUTH'D |                      | CELL CLIDVEY                                                                                                                                                                       | 9        | AHD LEVEL         | SSM77681 AHD 71                     | PLAN: CON                                               | NCEPT ROA | D CROSS SI  | F٥ |
|-------------------------------------------------------------------------------------------------------------------------------------------------------------------------------------------------------|-----|-----------|------|-------|---------|----------|----------------------|------------------------------------------------------------------------------------------------------------------------------------------------------------------------------------|----------|-------------------|-------------------------------------|---------------------------------------------------------|-----------|-------------|----|
|                                                                                                                                                                                                       |     |           |      |       |         |          |                      | CEH SURVEY CONSULTING LAND, ENGINEERING AND MINING SURVEYORS  *Astrolabe* 1 Putterford Lane, LITHGOW 2700  ABN: 69 066 544 551 Emals: survey@dein.com.au Websiter: www.cesh.com.au | SULVEY . | DATUM:<br>CLIENT: | Ben Harris<br>C/o Jane Aiken        | - ATKINSON STREET -                                     |           |             | -  |
|                                                                                                                                                                                                       |     |           |      |       |         |          |                      |                                                                                                                                                                                    |          | LOCALITY:         | Consulting & Environmental Services | CH 70.00 TO CH 74.71 No.51 ATKINSON STREET, MORTS ESTAT |           |             |    |
|                                                                                                                                                                                                       |     |           |      |       |         |          | Liability limited by | a scheme approved under Professional Standards Legisl                                                                                                                              |          |                   | MORTS ESTATE NSW 2790               | SURVEY/DESIGN:                                          | DRAWN:    | DATE:       | Р  |
| PLOT DATE/TIME:<br>19/04/2024 12:39:10 PM D.MACKIE                                                                                                                                                    |     |           |      |       |         | +        | SCALE: AS S          | SHOWN ISO full bleed A3 (420.00 x 297.00                                                                                                                                           | MM)      | LGA:              | LITHGOW CITY                        | G.MUIR                                                  | D.MACKIE  | 19-APR-2024 |    |

**CROSS SECTIONS** ON STREET -TO CH 74.71 MORTS ESTATE NSW 2790 PLAN No.

5800\_CON\_RD\_04