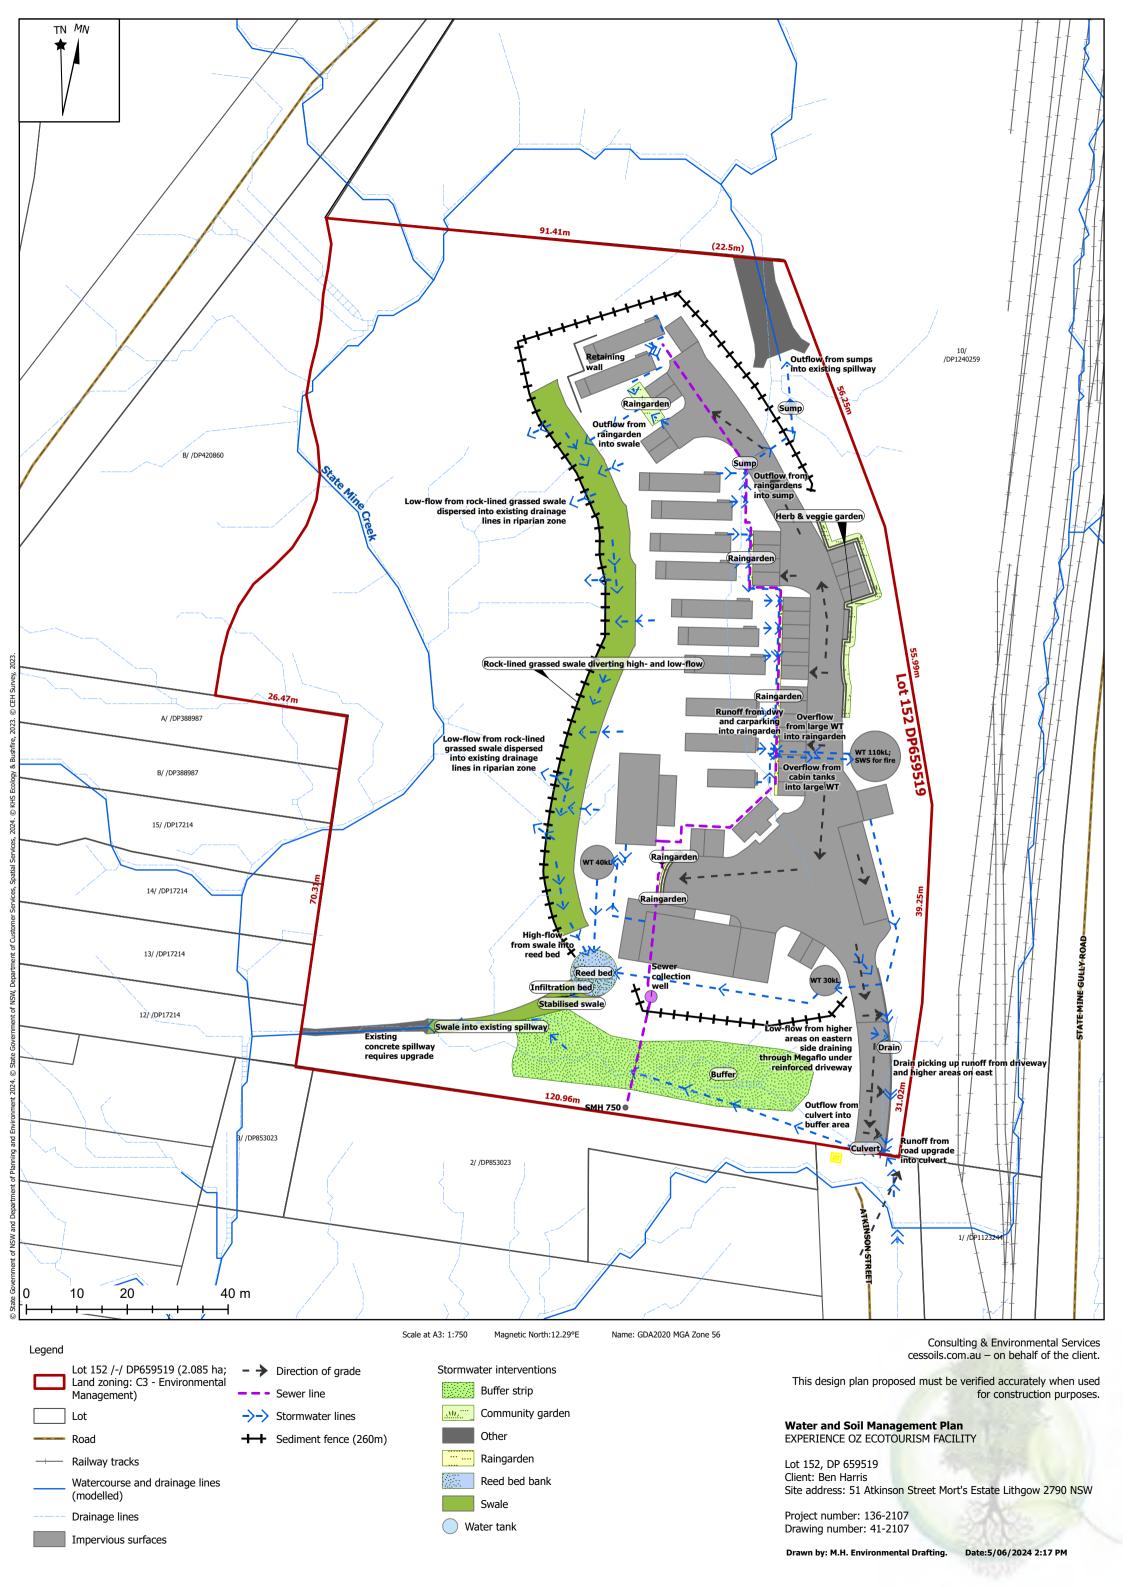

Legend

Lot 152 /-/ DP659519 (2.085 ha; Land zoning: C3 - Environmental Management)

Water pipeline 1918

Railway tracks

+++ Historical

Scale at A3: 1:2,000

Magnetic North:12.28°E

Name: GDA2020 MGA Zone 56

Consulting & Environmental Services cessoils.com.au – on behalf of the client.

This design plan proposed must be verified accurately when used for construction purposes.