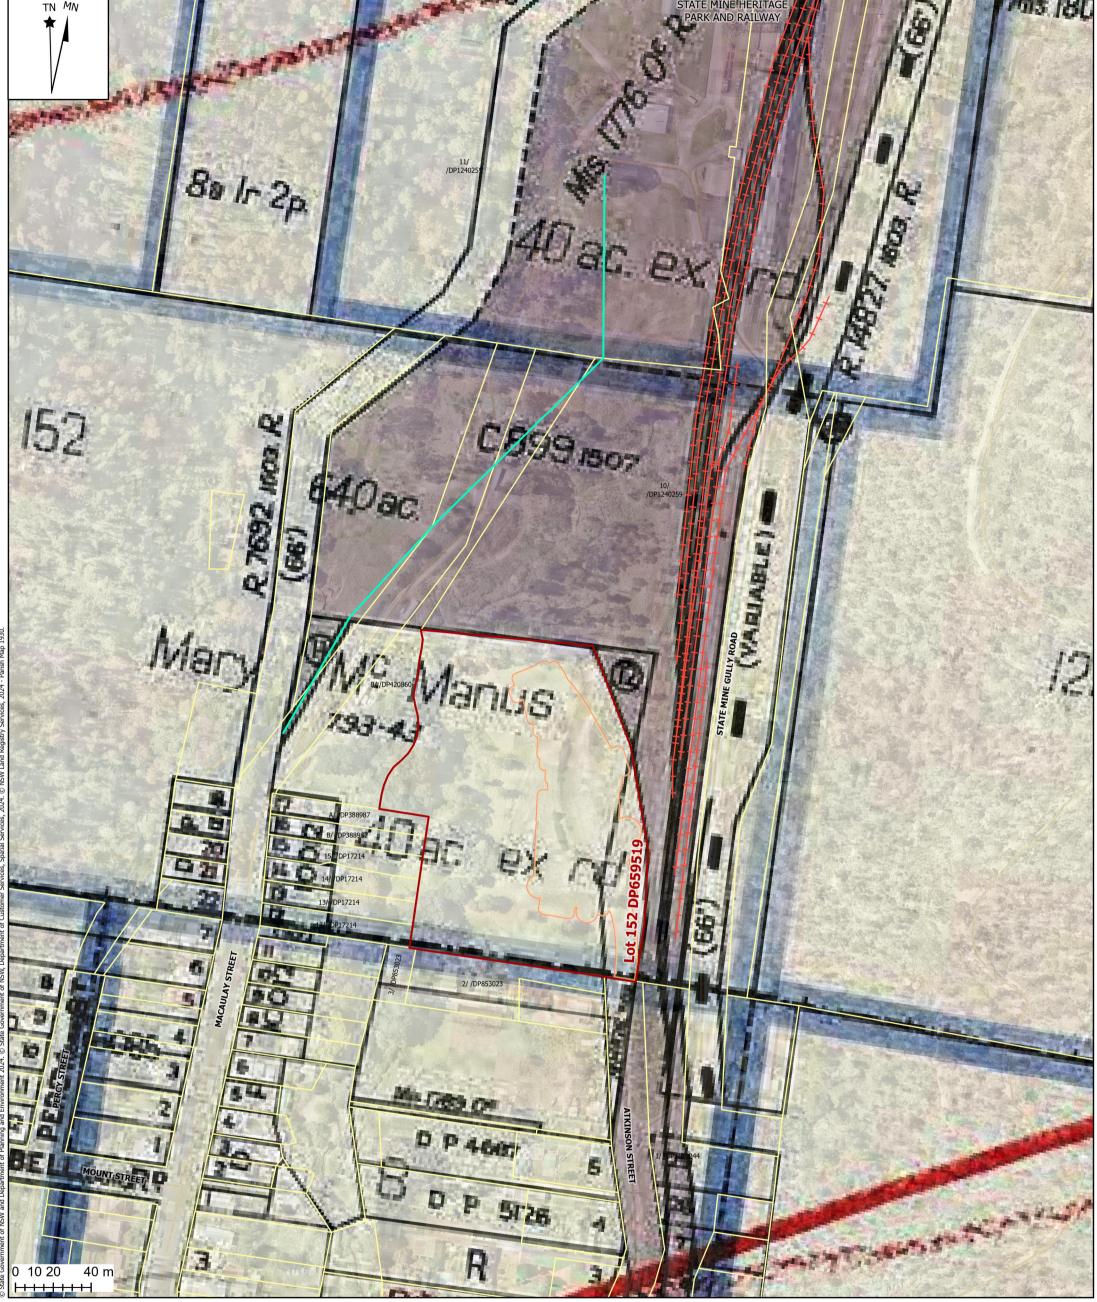

Consulting & Environmental Services cessoils.com.au - on behalf of the client.

This design plan proposed must be verified accurately when used for construction purposes.

Archaeological Survey: Status Branch Charting Map 1970 EXPERIENCE OZ ECOTOURISM FACILITY

Lot 152, DP 659519

Client: Ben Harris

Site address: 51 Atkinson Street Mort's Estate Lithgow 2790 NSW

Project number: 136-2107 Drawing number: 41-2107

Drawn by: M.H. Environmental Drafting. Date:7/05/2024 1:35 PM