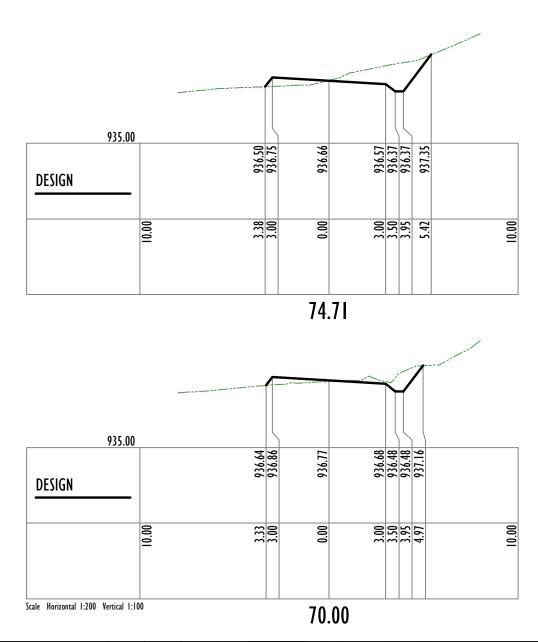

DETAIL SECTION
SCALE 1:500

LONGITUNDAL SECTION SCALE H: 1:500 V: 1:100

| Disclaimer: CEH Survey thy. Ltd. does not guarantee the accuracy or completeness of this plan and is not liable for any loss or damage which the user may suffer resulting from the use of this plan. | No. | AMENDMENT | DATE | DRAWN C                                          | HECK'D AUTH | <u>'D</u>         | <b>CEH</b> SURVEY                                                                            | _                                            | AHD LEVEL<br>DATUM: | SSM77681 AHD 71                                       |       | PLAN: CONCEPT ROAD LONGITUDINAL SECTION |                     |                              |                |
|-------------------------------------------------------------------------------------------------------------------------------------------------------------------------------------------------------|-----|-----------|------|--------------------------------------------------|-------------|-------------------|----------------------------------------------------------------------------------------------|----------------------------------------------|---------------------|-------------------------------------------------------|-------|-----------------------------------------|---------------------|------------------------------|----------------|
|                                                                                                                                                                                                       |     |           |      |                                                  |             | 10 15 福建          | CONSULTING LAND, ENGINEERING AND MINING SURVEYORS                                            | -CEH-                                        | CLIENT:             | Ben Harris                                            |       |                                         | - ATKINSON STREET - |                              |                |
|                                                                                                                                                                                                       |     |           |      |                                                  |             |                   | "Astrolabe" 1 Rutherford Lane,<br>LITHGOW 2790<br>ABN: 68 656 544 551 Office: (02) 6351 2281 |                                              |                     | C/o Jane Aiken<br>Consulting & Environmental Services |       | CH 0.00 TO CH 74.71                     |                     |                              |                |
|                                                                                                                                                                                                       |     | \$150°T   |      | Email: survey@ceh.com.au Website: www.ceh.com.au |             | LOCALITY:         | MORTS ESTATE NSW 2790                                                                        | No.51 ATKINSON STREET, MORTS ESTATE NSW 2790 |                     |                                                       |       |                                         |                     |                              |                |
|                                                                                                                                                                                                       |     |           |      |                                                  |             | Liability limited | Liability limited by a scheme approved under Professional Standards Legislatic               |                                              |                     | WORTS ESTATE NSW 2790                                 | SURVE | RVEY/DESIGN:                            | DRAWN:              | DATE:                        | PLAN No.       |
| PLOT DATE/TIME:<br>19/04/2024 12:37:13 PM D.MACKIE                                                                                                                                                    |     |           |      |                                                  |             | SCALE: A          | SCALE: AS SHOWN ISO full bleed A3 (420.00 x 297.00 MM)                                       |                                              | LGA:                | LITHGOW CITY                                          | ء ا   | S.MUIR                                  | D.MACKIE            | 19-APR-2024                  | 5800 CON RD 02 |
|                                                                                                                                                                                                       | 1 1 |           |      |                                                  |             | Joerner As        |                                                                                              |                                              |                     | EIIIIGOW CITT                                         |       | J. IVIOIIX                              | D.WACKIL            | 13-AFK-2024   3000_CON_KD_02 |                |