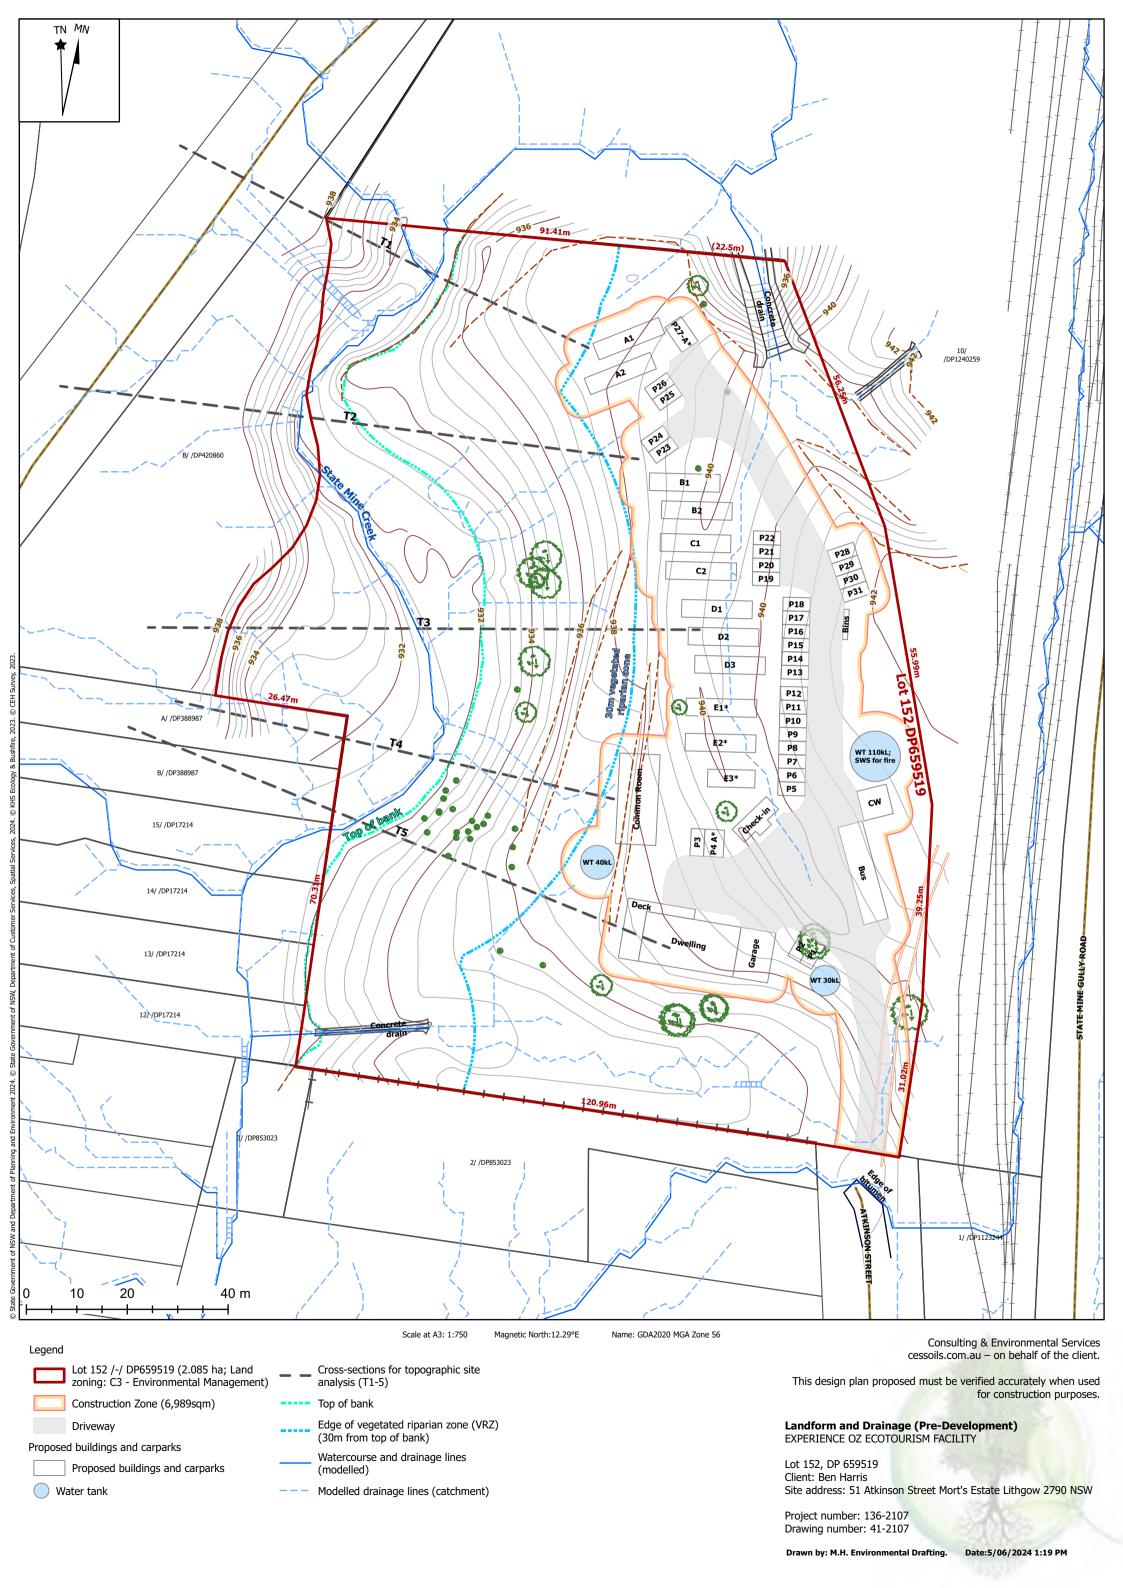

(30m from top of bank) Traffic flow Road **▶** - ▶ In Railway tracks ► - ► Out Walkways

for construction purposes.

Pedestrians, Traffic and Parking Page 2 EXPERIENCE OZ ECOTOURISM FACILITY

Lot 152, DP 659519

Client: Ben Harris

Project number: 136-2107

Site address: 51 Atkinson Street Mort's Estate Lithgow 2790 NSW

Drawing number: 41-2107 Drawn by: M.H. Environmental Drafting. Date:11/06/2024 2:09 PM

CONCEPT DEIGN FOR DA PURPOSES ONLY • NOT FOR CONSTRUCTION •