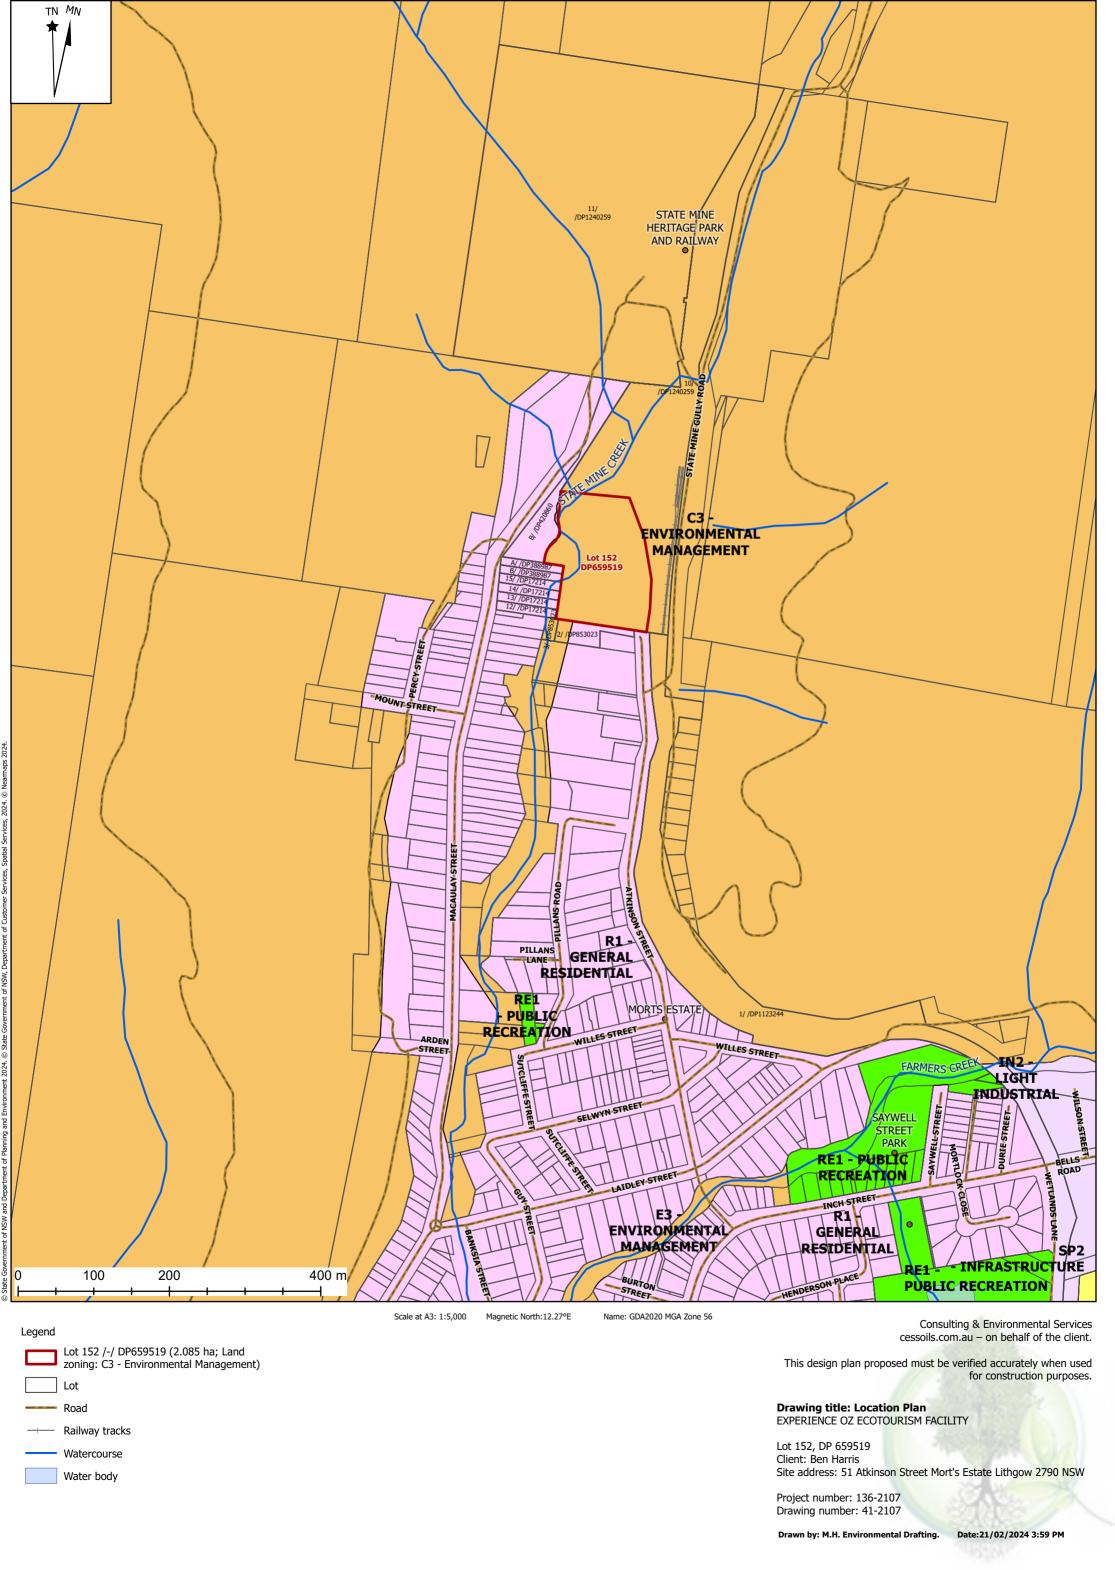

## Archaeological Survey: Parish Map 1930 EXPERIENCE OZ ECOTOURISM FACILITY

Lot 152, DP 659519 Client: Ben Harris

Site address: 51 Atkinson Street Mort's Estate Lithgow 2790 NSW

Project number: 136-2107 Drawing number: 41-2107