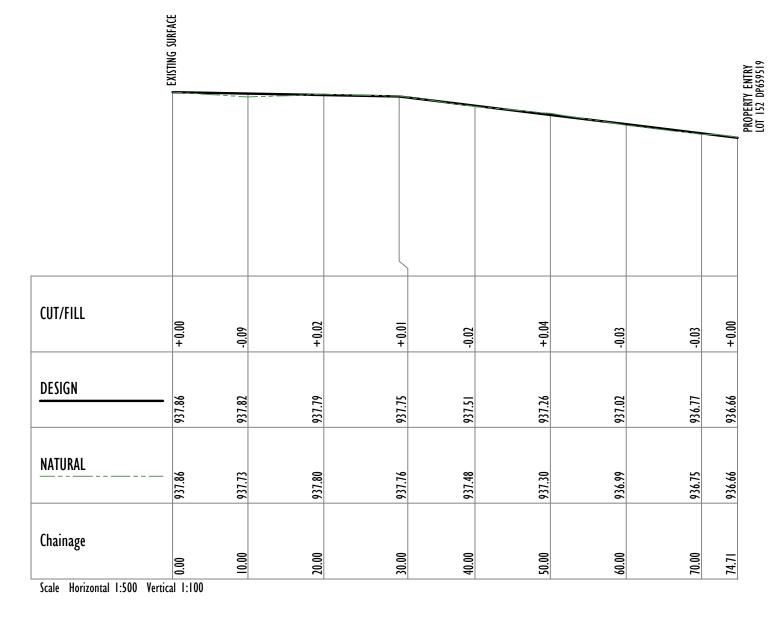

DETAIL SECTION
SCALE 1:500

LONGITUNDAL SECTION SCALE H: 1:500 V: 1:100

| Disclaimer: CEH Survey thy. Ltd. does not guarantee the accuracy or completeness of this plan and is not liable for any loss or damage which the user may suffer resulting from the use of this plan. | No. | AMENDMENT | DATE | DRAWN C                                          | HECK'D AUTH | <u>'D</u>         | <b>CEH</b> SURVEY                                                                            | _                                            | AHD LEVEL<br>DATUM: | SSM77681 AHD 71                                       |       | PLAN: CONCEPT ROAD LONGITUDINAL SECTION |                     |                              |                |
|-------------------------------------------------------------------------------------------------------------------------------------------------------------------------------------------------------|-----|-----------|------|--------------------------------------------------|-------------|-------------------|----------------------------------------------------------------------------------------------|----------------------------------------------|---------------------|-------------------------------------------------------|-------|-----------------------------------------|---------------------|------------------------------|----------------|
|                                                                                                                                                                                                       |     |           |      |                                                  |             | 10 15 福建          | CONSULTING LAND, ENGINEERING AND MINING SURVEYORS                                            | -CEH-                                        | CLIENT:             | Ben Harris                                            |       |                                         | - ATKINSON STREET - |                              |                |
|                                                                                                                                                                                                       |     |           |      |                                                  |             |                   | "Astrolabe" 1 Rutherford Lane,<br>LITHGOW 2790<br>ABN: 68 656 544 551 Office: (02) 6351 2281 |                                              |                     | C/o Jane Aiken<br>Consulting & Environmental Services |       | CH 0.00 TO CH 74.71                     |                     |                              |                |
|                                                                                                                                                                                                       |     | \$150°T   |      | Email: survey@ceh.com.au Website: www.ceh.com.au |             | LOCALITY:         | MORTS ESTATE NSW 2790                                                                        | No.51 ATKINSON STREET, MORTS ESTATE NSW 2790 |                     |                                                       |       |                                         |                     |                              |                |
|                                                                                                                                                                                                       |     |           |      |                                                  |             | Liability limited | Liability limited by a scheme approved under Professional Standards Legislatic               |                                              |                     | WORTS ESTATE NSW 2790                                 | SURVE | RVEY/DESIGN:                            | DRAWN:              | DATE:                        | PLAN No.       |
| PLOT DATE/TIME:<br>19/04/2024 12:37:13 PM D.MACKIE                                                                                                                                                    |     |           |      |                                                  |             | SCALE: A          | SCALE: AS SHOWN ISO full bleed A3 (420.00 x 297.00 MM)                                       |                                              | LGA:                | LITHGOW CITY                                          | ء ا   | S.MUIR                                  | D.MACKIE            | 19-APR-2024                  | 5800 CON RD 02 |
|                                                                                                                                                                                                       | 1 1 |           |      |                                                  |             | Joerner As        |                                                                                              |                                              |                     | EIIIIGOW CITT                                         |       | J. IVIOIIX                              | D.WACKIL            | 13-AFK-2024   3000_CON_KD_02 |                |