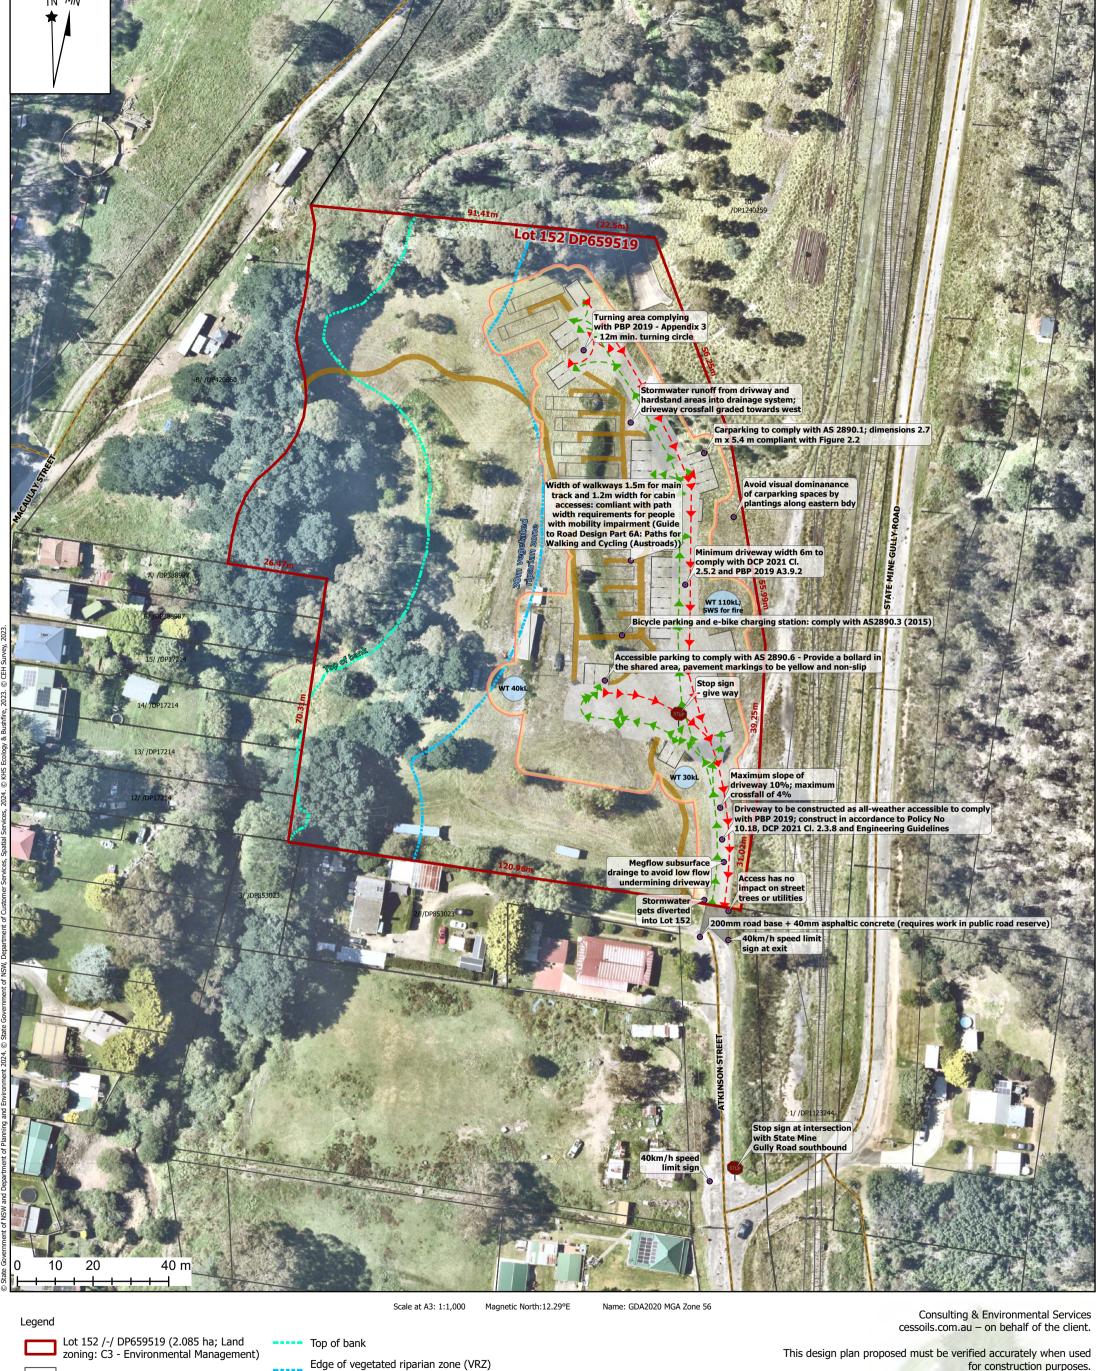

(30m from top of bank) Traffic flow Road **▶** - ▶ In Railway tracks ► - ► Out Walkways

for construction purposes.

Pedestrians, Traffic and Parking Page 2 EXPERIENCE OZ ECOTOURISM FACILITY

Lot 152, DP 659519

Client: Ben Harris

Project number: 136-2107

Site address: 51 Atkinson Street Mort's Estate Lithgow 2790 NSW

Drawing number: 41-2107 Drawn by: M.H. Environmental Drafting. Date:11/06/2024 2:09 PM

CONCEPT DEIGN FOR DA PURPOSES ONLY • NOT FOR CONSTRUCTION •