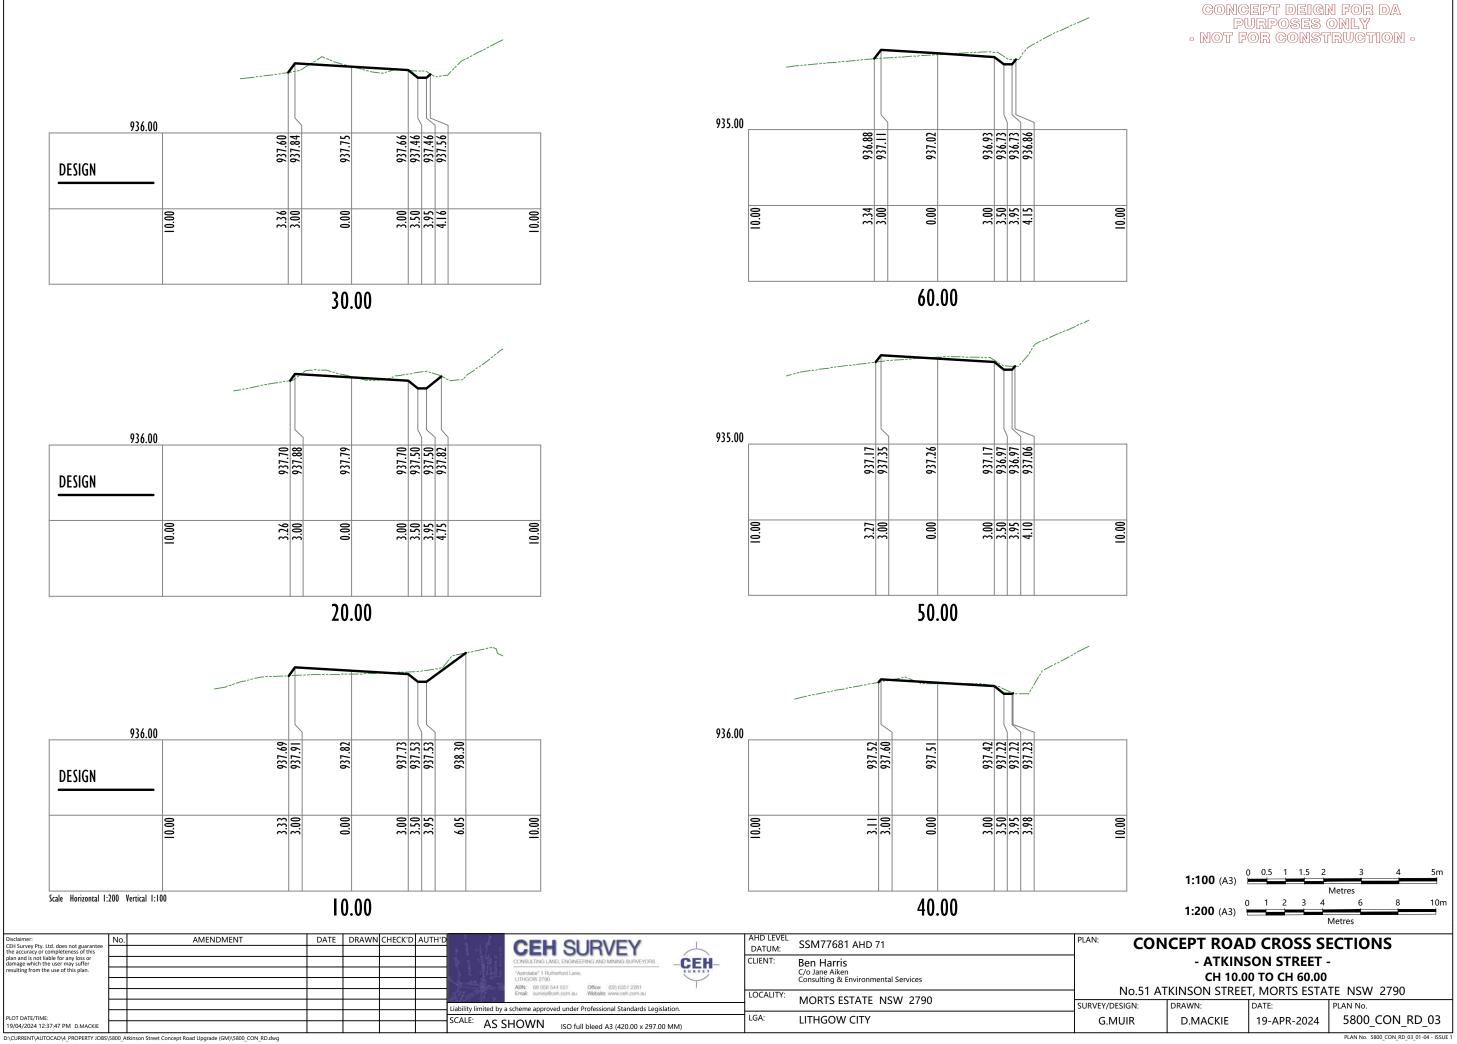

CONCEPT DEIGN FOR DA PURPOSES ONLY • NOT FOR CONSTRUCTION •

| Disclaimer: CEH Survey Pty. Ltd. does not guarantee the accuracy or completeness of this plan and is not liable for any loss or damage which the user may suffer resulting from the use of this plan. | No. | AMENDMENT | DATE | DRAWN | CHECK'I | D AUTH'D |                      | CELL CLIDVEY                                                                                                                                                                       | 9        | AHD LEVEL         | SSM77681 AHD 71                     | PLAN: CON                                               | NCEPT ROA | D CROSS SI  | F٥ |
|-------------------------------------------------------------------------------------------------------------------------------------------------------------------------------------------------------|-----|-----------|------|-------|---------|----------|----------------------|------------------------------------------------------------------------------------------------------------------------------------------------------------------------------------|----------|-------------------|-------------------------------------|---------------------------------------------------------|-----------|-------------|----|
|                                                                                                                                                                                                       |     |           |      |       |         |          |                      | CEH SURVEY CONSULTING LAND, ENGINEERING AND MINING SURVEYORS  *Astrolabe* 1 Putterford Lane, LITHGOW 2700  ABN: 69 066 544 551 Emals: survey@dein.com.au Websiter: www.cesh.com.au | SULVEY . | DATUM:<br>CLIENT: | Ben Harris<br>C/o Jane Aiken        | - ATKINSON STREET -                                     |           |             | -  |
|                                                                                                                                                                                                       |     |           |      |       |         |          |                      |                                                                                                                                                                                    |          | LOCALITY:         | Consulting & Environmental Services | CH 70.00 TO CH 74.71 No.51 ATKINSON STREET, MORTS ESTAT |           |             |    |
|                                                                                                                                                                                                       |     |           |      |       |         |          | Liability limited by | a scheme approved under Professional Standards Legisl                                                                                                                              |          |                   | MORTS ESTATE NSW 2790               | SURVEY/DESIGN:                                          | DRAWN:    | DATE:       | Р  |
| PLOT DATE/TIME:<br>19/04/2024 12:39:10 PM D.MACKIE                                                                                                                                                    |     |           |      |       |         | +        | SCALE: AS S          | SHOWN ISO full bleed A3 (420.00 x 297.00                                                                                                                                           | MM)      | LGA:              | LITHGOW CITY                        | G.MUIR                                                  | D.MACKIE  | 19-APR-2024 |    |

**CROSS SECTIONS** ON STREET -TO CH 74.71 MORTS ESTATE NSW 2790 PLAN No.

5800\_CON\_RD\_04