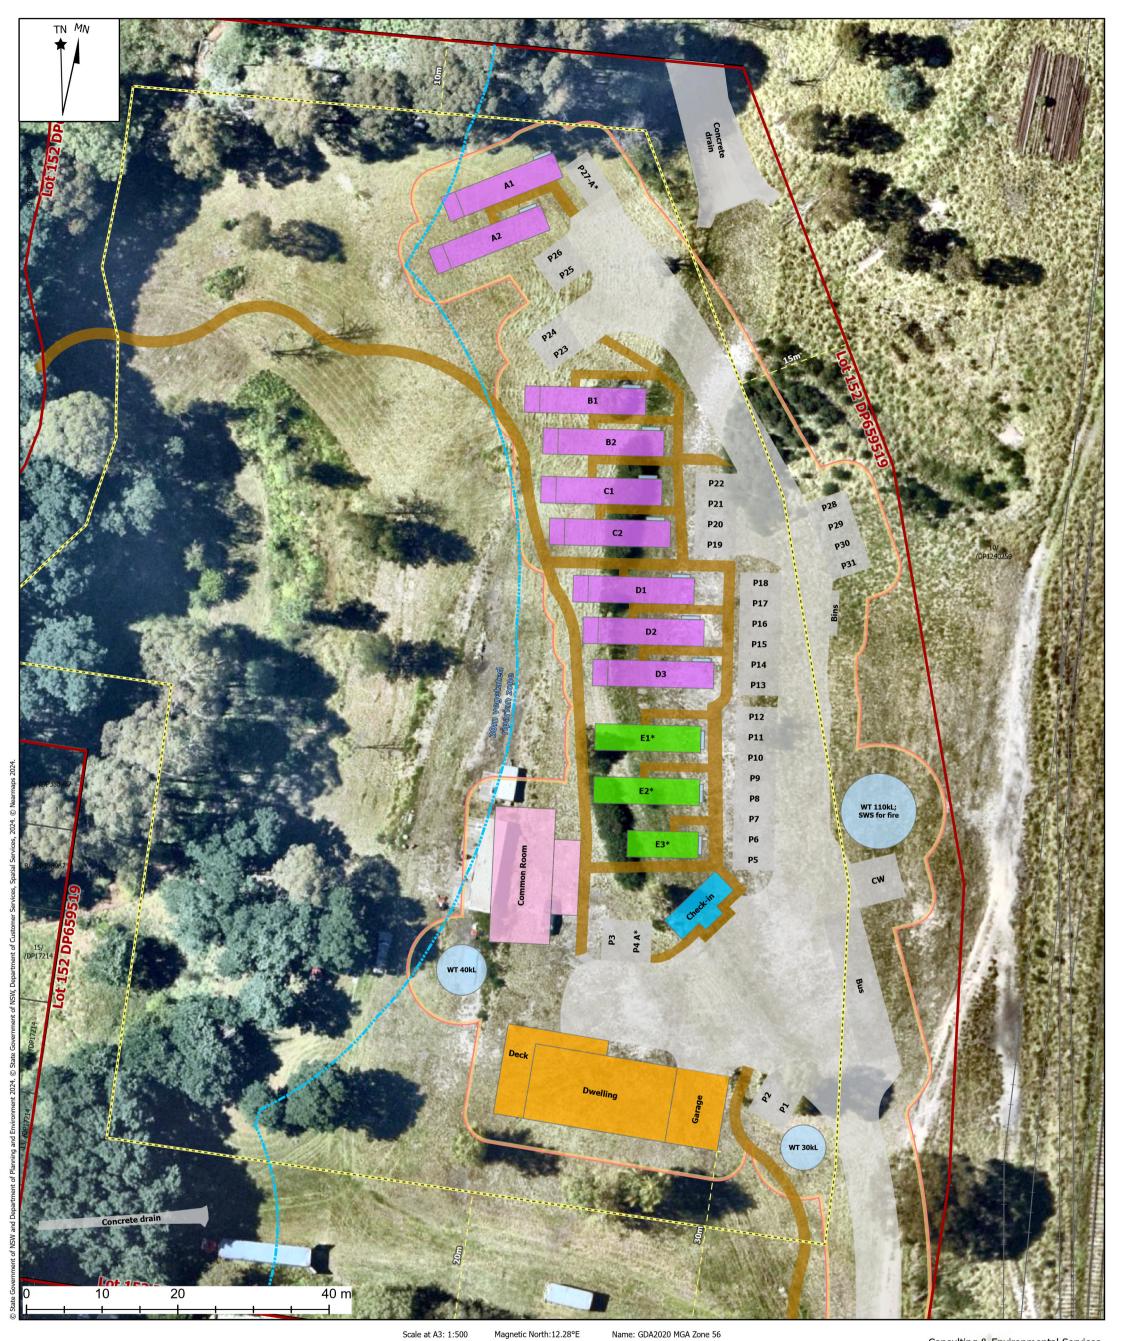

### Legend

- Lot
- ------ Railway tracks
- ----- Setbacks (DCP 2022 Cl. 6.3.1)

Lot 152 /-/ DP659519 (2.085 ha; Land zoning: C3 - Environmental Management)

Construction Zone (6,989sqm)

Walkways

Water tank

Cabins A1&2, B1&2, C1&2 and D1-3

Cabins E1-3 (\*One-Bedroom)

Manager's residence

Check-in office

Common room / bushfire refuge

Car spaces P1-31

Edge of vegetated riparian zone (VRZ) (30m from top of bank)

Consulting & Environmental Services cessoils.com.au – on behalf of the client.

This design plan proposed must be verified accurately when used for construction purposes.

Drawing title: Project Proposal Concept Plan EXPERIENCE OZ ECOTOURISM FACILITY

Lot 152, DP 659519 Client: Ben Harris Site address: 51 Atkinson Street Mort's Estate Lithgow 2790 NSW

Project number: 136-2107 Drawing number: 41-2107

Drawn by: M.H. Environmental Drafting. Dat

Date: 14/05/2024