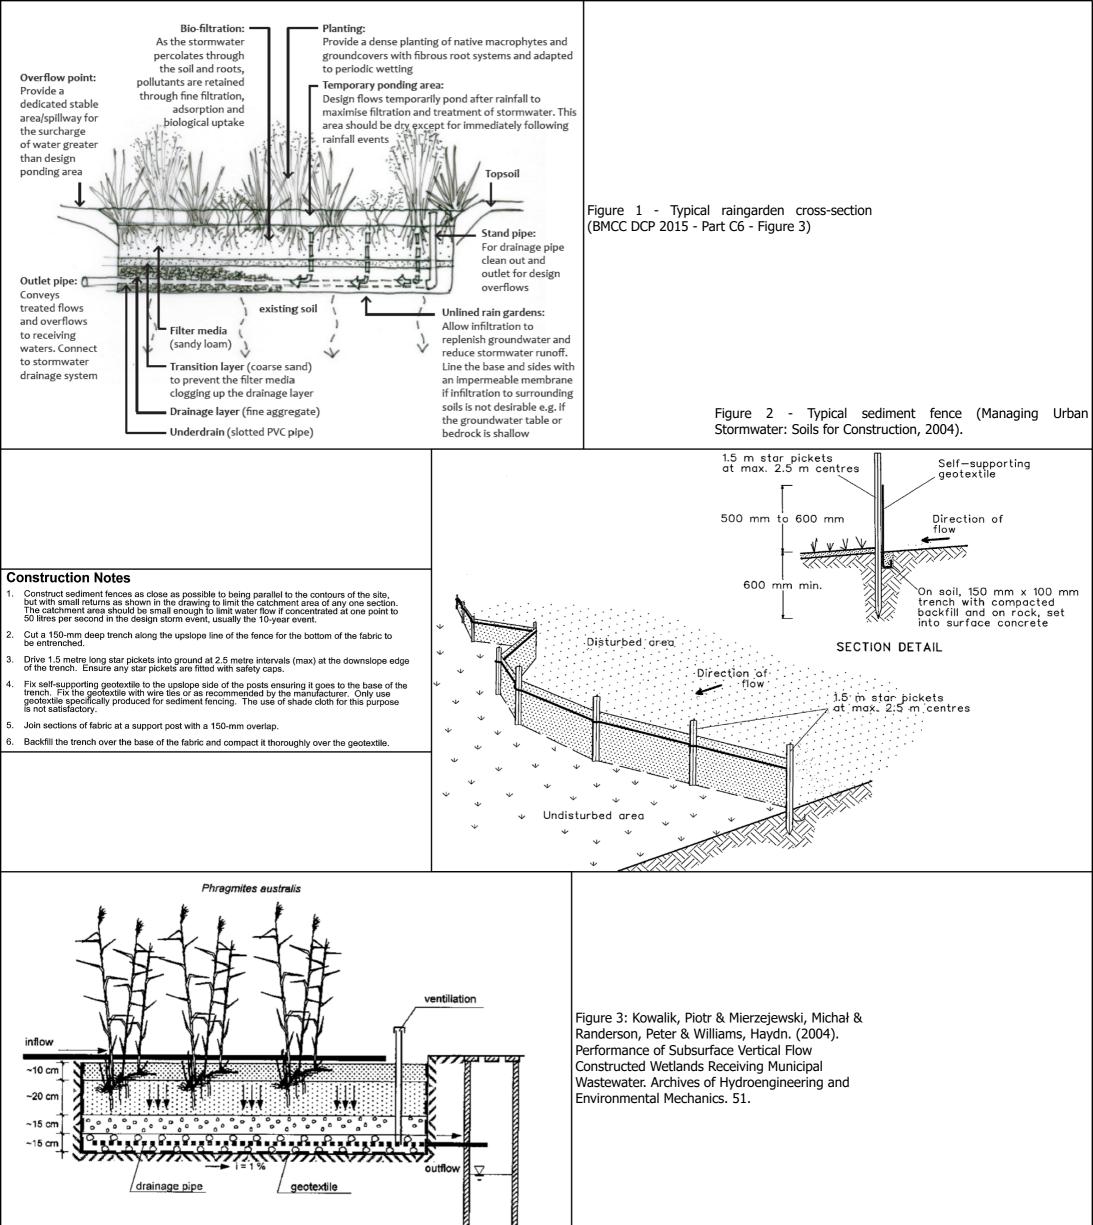

- Water tank
- Top of bank
- Edge of vegetated riparian zone (VRZ) (30m from top of bank)
- --- Sewer line
- >> Stormwater lines
- ← + Sediment fence (260m)
- Stormwater interventions
  Buffer strip
  - ... Community garden

Other

- Raingarden
- Reed bed bank

Swale

- MUSIC Catchments Catchment 1 Catchment 2 Catchment 3
  - Catchment 4 Catchment 5
    - Catchment 6
- nts \_\_\_

This design plan proposed must be verified accurately when used for construction purposes.

MUSIC Catchments EXPERIENCE OZ ECOTOURISM FACILITY

Lot 152, DP 659519 Client: Ben Harris Site address: 51 Atkinson Street Mort's Estate Lithgow 2790 NSW

Project number: 136-2107 Drawing number: 41-2107

Drawn by: M.H. Environmental Drafting. Date:5/0

Date:5/06/2024 2:42 PM

cessoils.com.au - on behalf of the client.



anna ann



Consulting & Environmental Services cessoils.com.au – on behalf of the client.

Drawing title: SOIL AND WATER MANAGEMENT PLAN - PAGE 2 - DETAILS

EXPERIENCE OZ ECOTOURISM FACILITY

Client: Ben Harris Lot/DP: Lot 152 DP659519 Site address: 51 Atkinson St Mort's Estate Lithgow 2790 NSW

Project number: 136-2107 Drawing number: 41-2107 Date: 10/11/2023, Version: 2

Drawn by: M.H. Environmental Drafting.

Figure 4 - Perspective view of swale (Using MUSCI in Sydney Drinking Water Catchment, A Water NSW Standard, 2019 - second edition)







### Legend

- Lot
- ------ Railway tracks
- ----- Setbacks (DCP 2022 Cl. 6.3.1)

Lot 152 /-/ DP659519 (2.085 ha; Land zoning: C3 - Environmental Management)



Construction Zone (6,989sqm)



Walkways

Water tank

Cabins A1&2, B1&2, C1&2 and D