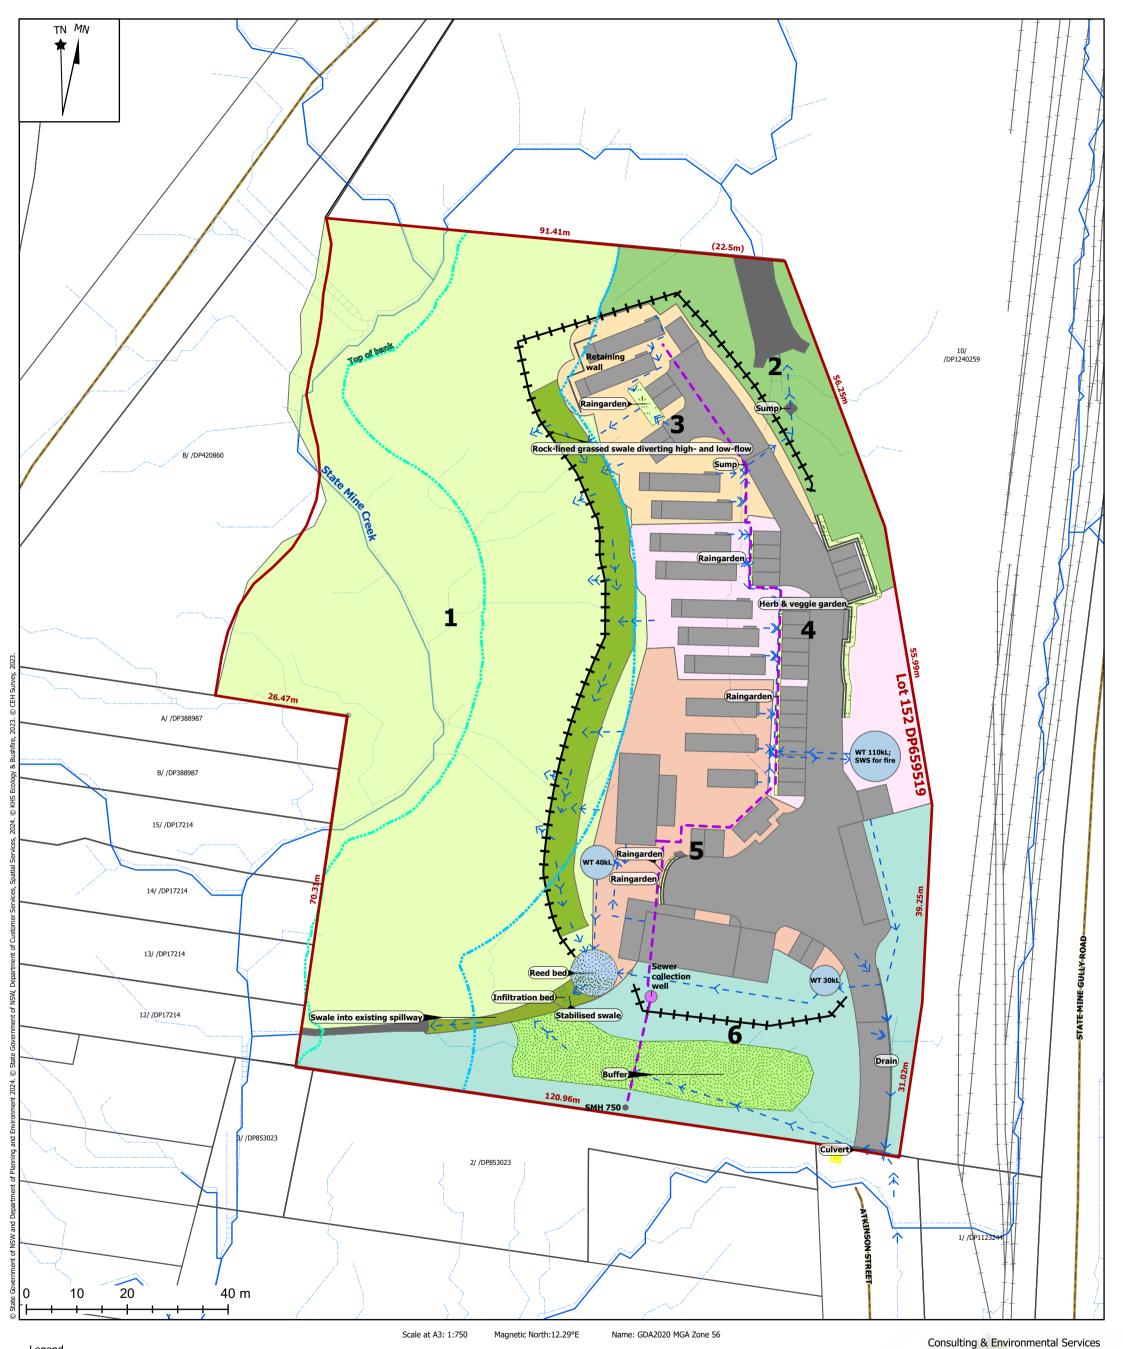

#### Legend

- Lot 152 /-/ DP659519 (2.085 ha; Land zoning: C3 Environmental Management)
- > Direction of grade - - Sewer line
- $\rightarrow$  Stormwater lines
- Sediment fence (260m)
- Road Railway tracks

Lot

- Watercourse and drainage lines (modelled)
- Drainage lines

Impervious surfaces

- Community garden Other
- Raingarden
  - Reed bed bank

Stormwater interventions

Buffer strip

Swale  $\bigcirc$ Water tank Name: GDA2020 MGA Zone 56

#### Consulting & Environmental Services cessoils.com.au - on behalf of the client.

This design plan proposed must be verified accurately when used for construction purposes.

Water and Soil Management Plan EXPERIENCE OZ ECOTOURISM FACILITY

Lot 152, DP 659519 Client: Ben Harris Site address: 51 Atkinson Street Mort's Estate Lithgow 2790 NSW

Project number: 136-2107 Drawing number: 41-2107

Drawn by: M.H. Environmental Drafting. Date:5/06/2024 2:17 PM