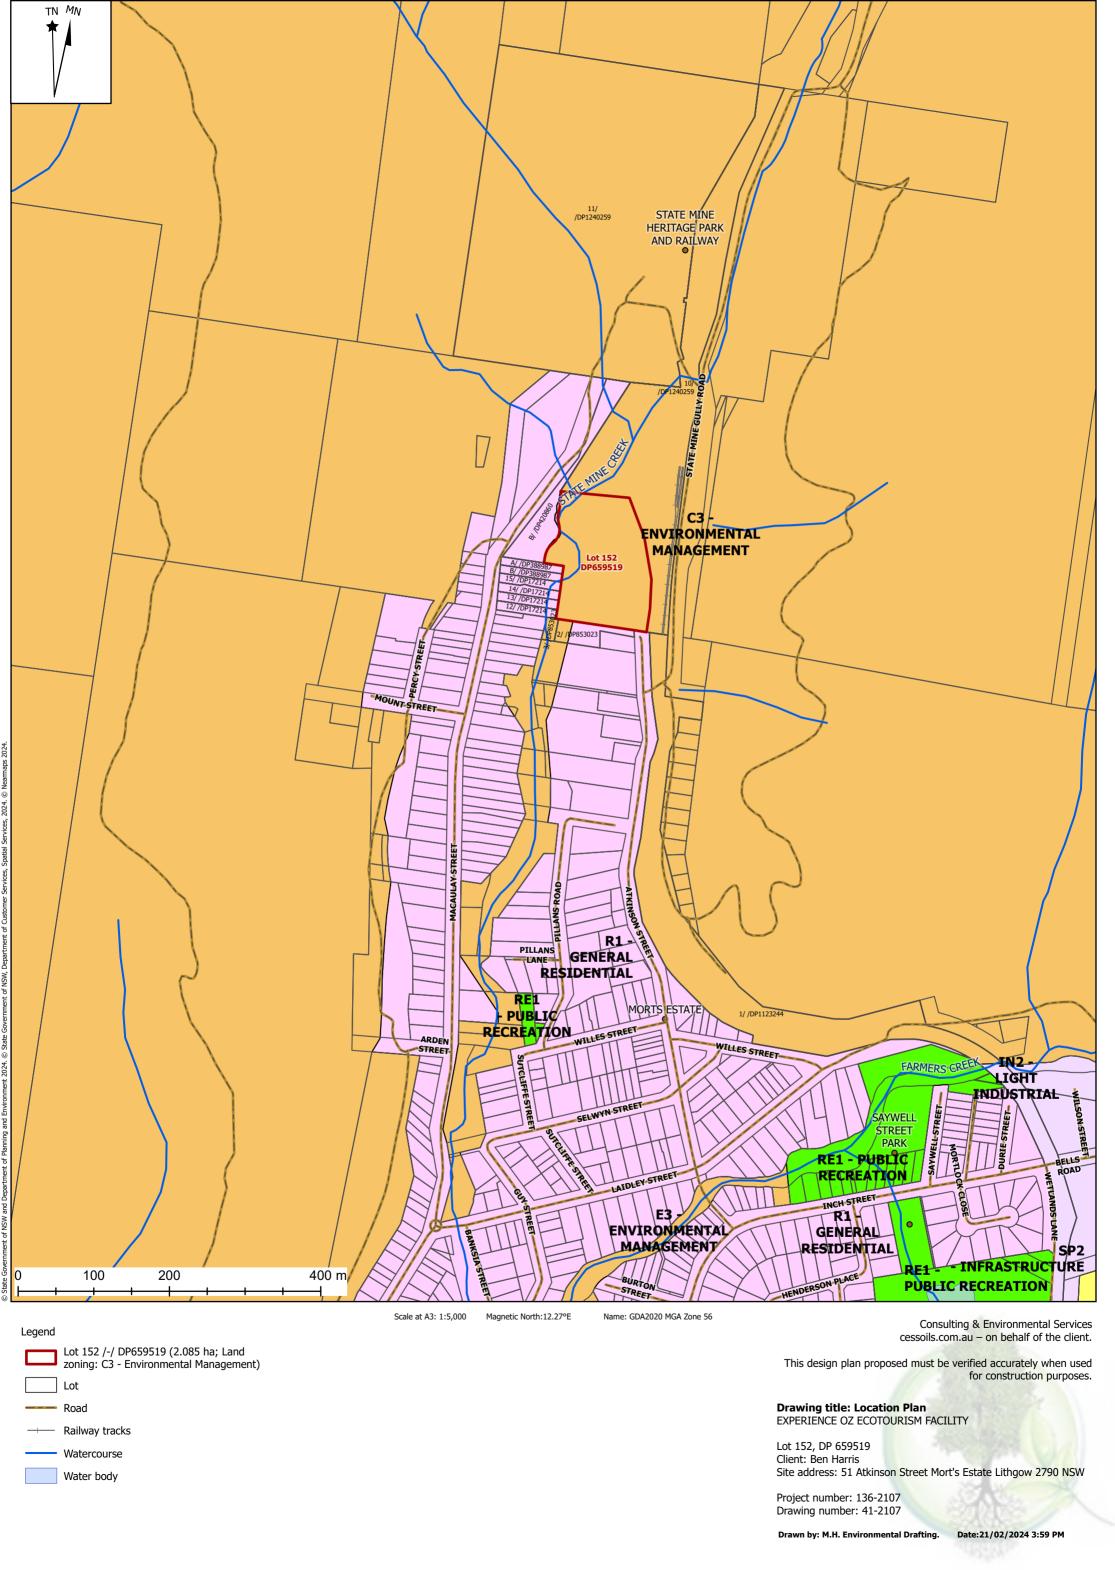

#### Legend

- Lot 152 /-/ DP659519 (2.085 ha; Land zoning: C3 Environmental Management)
- > Direction of grade - - Sewer line
- $\rightarrow$  Stormwater lines
- Sediment fence (260m)
- Road Railway tracks

Lot

- Watercourse and drainage lines (modelled)
- Drainage lines

Impervious surfaces

- Community garden Other
- Raingarden
  - Reed bed bank

Stormwater interventions

Buffer strip

Swale  $\bigcirc$ Water tank Name: GDA2020 MGA Zone 56

#### Consulting & Environmental Services cessoils.com.au - on behalf of the client.

This design plan proposed must be verified accurately when used for construction purposes.

Water and Soil Management Plan EXPERIENCE OZ ECOTOURISM FACILITY

Lot 152, DP 659519 Client: Ben Harris Site address: 51 Atkinson Street Mort's Estate Lithgow 2790 NSW

Project number: 136-2107 Drawing number: 41-2107

Drawn by: M.H. Environmental Drafting. Date:5/06/2024 2:17 PM