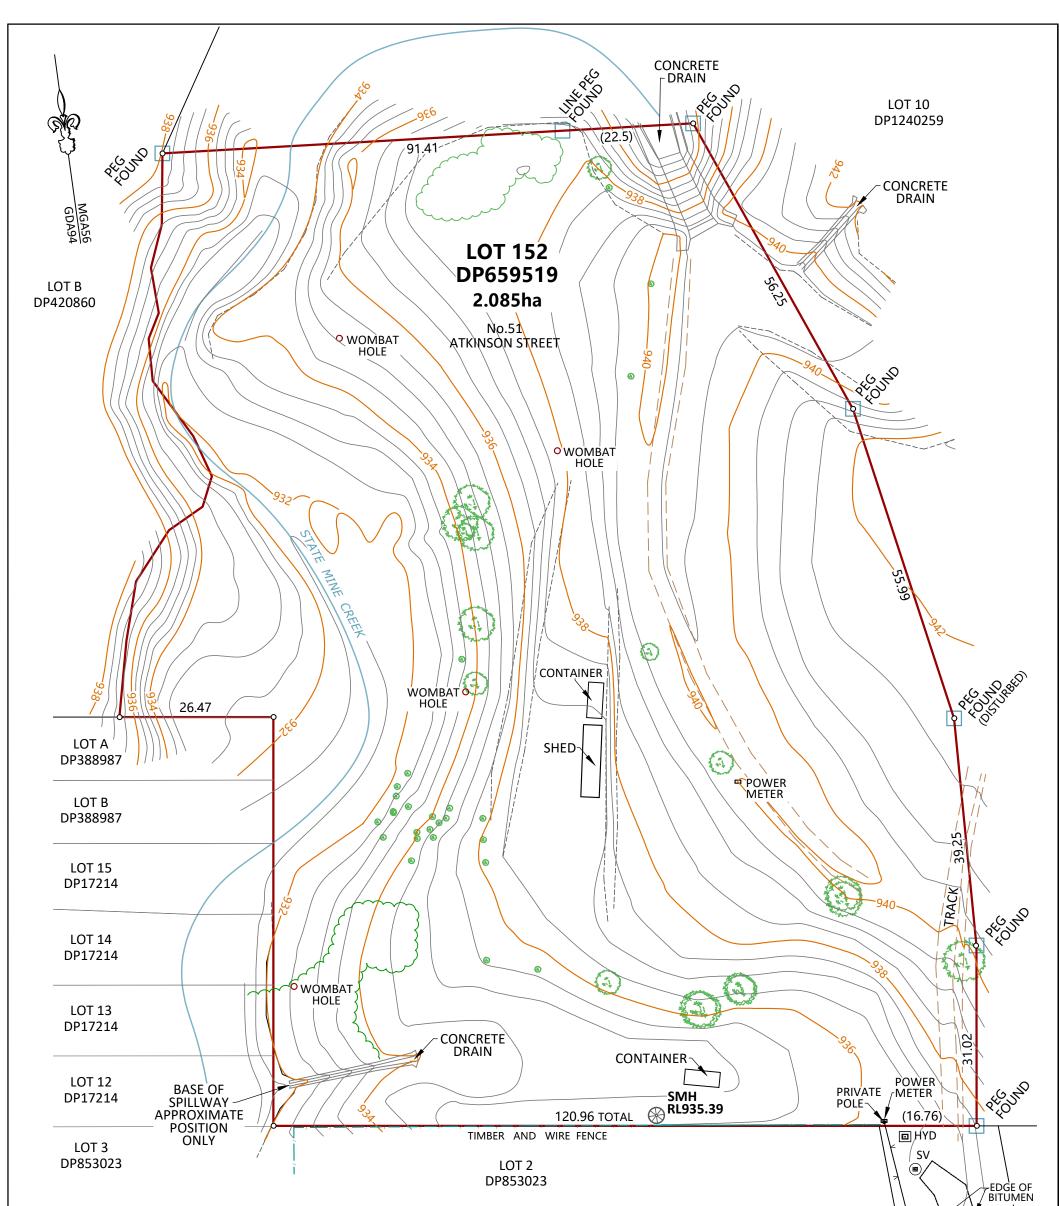

### CONTOUR INTERVAL 2.0m MAJOR 0.5m MINOR

#### NOTES:

- 1. 2.
- 3.
- IOTES: COPYRIGHT OF THIS PLAN & ASSOCIATED ELECTRONIC FILES VESTS WITH CEH SURVEY. THE PLAN & ASSOCIATED ELECTRONIC FILES SHALL ONLY BE USED BY THE ADDRESSED CLIENT FOR THE PURPOSE OF THE SURVEY. THIS SURVEY AND PLAN IS FOR CONTOUR & DETAIL / PLANNING PURPOSES ONLY. THIS BOUNDARLES, AREAS & DIMENSIONS OF THE LAND, AS SHOWN, ARE BASED ON ORIGINAL DATA AND HAVE NOT BEEN SUBJECT 4. TO REDEFINITION.
- CONTOURS SHOW THE GENERAL SURFACE TOPOGRAPHY ONLY.
   STATE MINE CREEK APPROXIMATE POSITION ONLY DIGITISED.
   VISIBLE SERVICES HAVE BEEN SHOWN.

CEH ACCEPTS NO RESPONSIBILITY FOR SERVICES NOT SHOWN. RING 1100; "DIAL BEFORE YOU DIG" CABLE LOCATIONS, CONTACT RELEVANT AUTHORITIES & LOCAL COUNCIL FOR OTHER SERVICE LOCATIONS.

8. THESE NOTES FORM AN INTEGRAL PART OF THE PLAN AND MUST NOT BE REMOVED FROM THE PLAN.

| _ pfloonsfeld |
|---------------|
|               |

PJ GROSFELD REGISTERED LAND SURVEYOR

|            | 0 | 2 | 10 | 15 | 20 | 50     | 40 | 301 |
|------------|---|---|----|----|----|--------|----|-----|
| 1:650 (A3) |   | _ |    |    |    |        |    |     |
|            |   |   |    |    | M  | letres |    |     |

| Dicclaimer:<br>CEH Survey Pty. Ltd. does not guarantee<br>the accuracy or completeness of this<br>plan and is not liable for any loss or<br>damage which the user may suffer<br>resulting from the use of this plan. | CEH SURVEY                                                                                                                                 |      | AHD LEVEL<br>DATUM: | SSM77681 AHD 71                                                     | PLAN: CONTOUR AND DETAIL                                      |          |           |          |
|----------------------------------------------------------------------------------------------------------------------------------------------------------------------------------------------------------------------|--------------------------------------------------------------------------------------------------------------------------------------------|------|---------------------|---------------------------------------------------------------------|---------------------------------------------------------------|----------|-----------|----------|
|                                                                                                                                                                                                                      | CONSULTING LAND, ENGINEERIING AND MINING SUF<br>*Astroiabe*1 Rutherford Lane,<br>LITH/GOW 2700<br>ABN: 88 056 544 551 Office: (02) 6351 22 |      | CLIENT:             | Ben Harris<br>C/o Jane Aiken<br>Consulting & Environmental Services | LOT 152 DP659519<br>51 ATKINSON STREET, MORTS ESTATE NSW 2790 |          |           |          |
|                                                                                                                                                                                                                      | Email: survey@ceh.com.au Website: www.ceh.co<br>Liability limited by a scheme approved under Professional Stand                            | m.au | LOCALITY:           | MORTS ESTATE NSW 2790                                               | SURVEY:                                                       | DRAWN:   | DATE:     | PLAN No. |
| PLOT DATE/TIME: 22/07/2022 10:37:26 AM D.MACKIE                                                                                                                                                                      | SCALE: 1:650 ISO full bleed A3 (297.00 x 420.00 MM)                                                                                        |      |                     | LITHGOW CITY                                                        | G.MUIR                                                        | D.MACKIE | JULY-2022 | 5800_C&D |