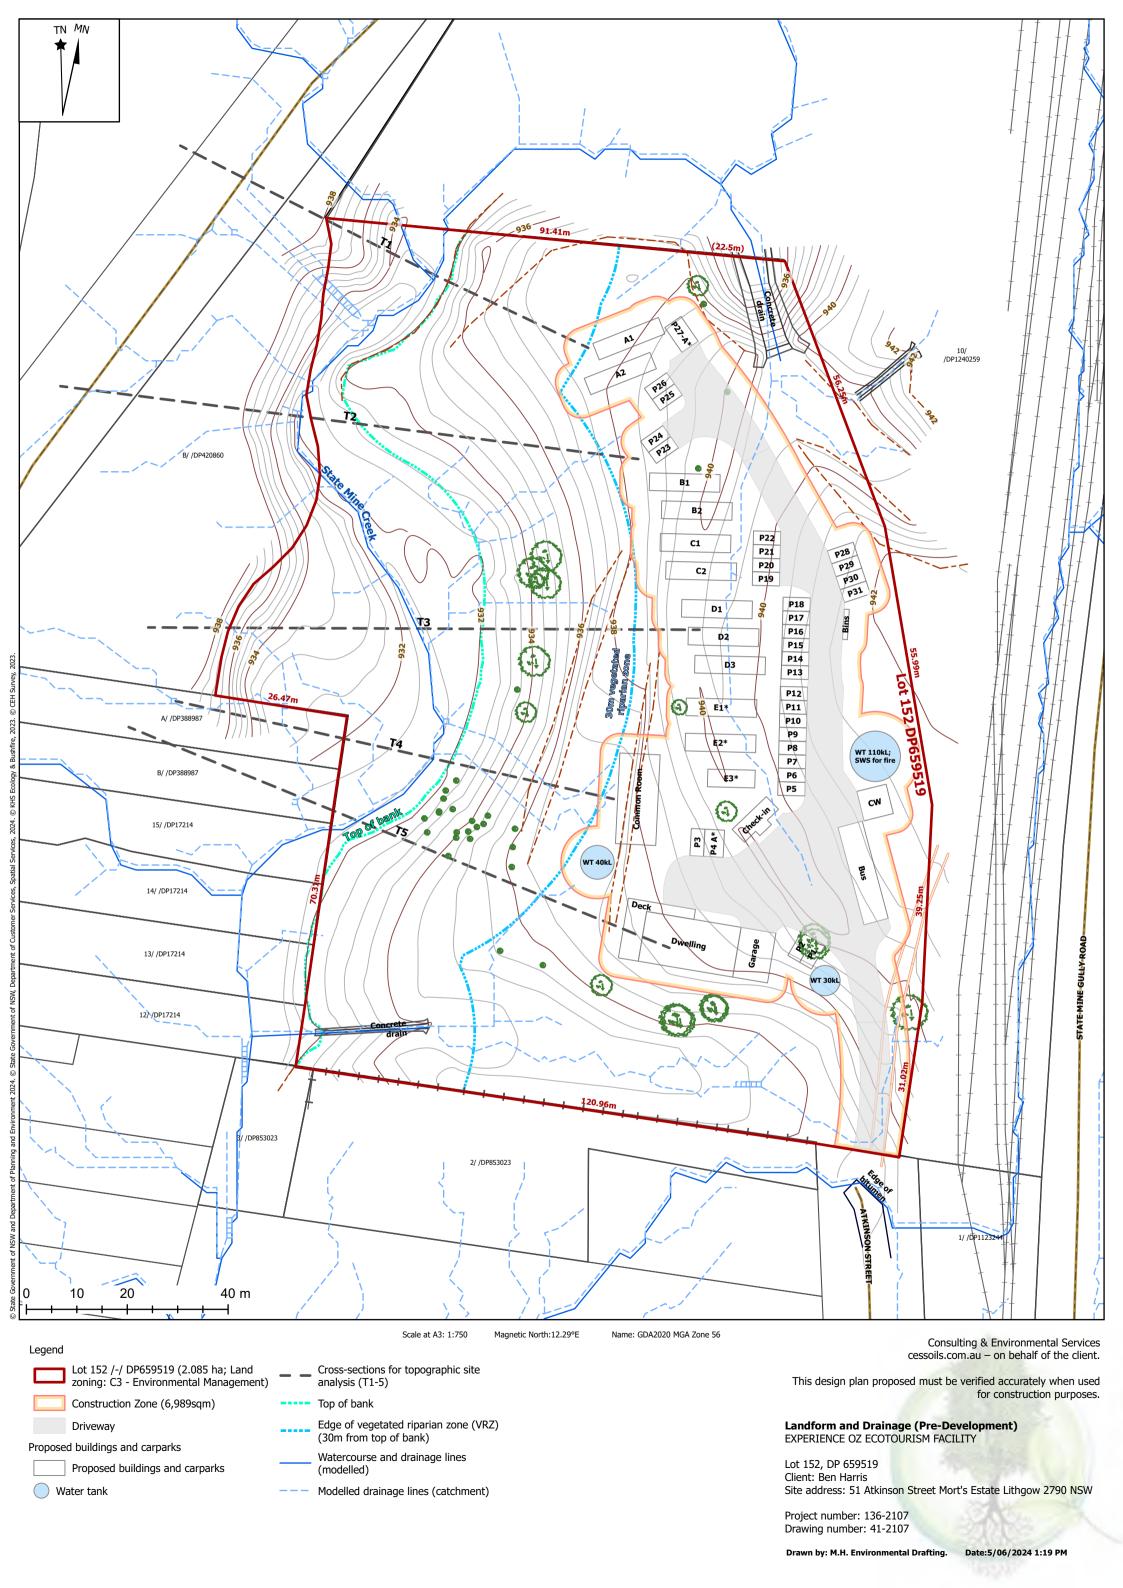

# PRE-DEVELOPMENT MODELS (DIGITAL ELEVATION MODEL)

### CONTOUR INTERVAL 2.0m MAJOR 0.5m MINOR

#### NOTES:

- 1. 2.
- 3.
- IOTES: COPYRIGHT OF THIS PLAN & ASSOCIATED ELECTRONIC FILES VESTS WITH CEH SURVEY. THE PLAN & ASSOCIATED ELECTRONIC FILES SHALL ONLY BE USED BY THE ADDRESSED CLIENT FOR THE PURPOSE OF THE SURVEY. THIS SURVEY AND PLAN IS FOR CONTOUR & DETAIL / PLANNING PURPOSES ONLY. THIS BOUNDARLES, AREAS & DIMENSIONS OF THE LAND, AS SHOWN, ARE BASED ON ORIGINAL DATA AND HAVE NOT BEEN SUBJECT 4. TO REDEFINITION.
- CONTOURS SHOW THE GENERAL SURFACE TOPOGRAPHY ONLY.
   STATE MINE CREEK APPROXIMATE POSITION ONLY DIGITISED.
   VISIBLE SERVICES HAVE BEEN SHOWN.

CEH ACCEPTS NO RESPONSIBILITY FOR SERVICES NOT SHOWN. RING 1100; "DIAL BEFORE YOU DIG" CABLE LOCATIONS, CONTACT RELEVANT AUTHORITIES & LOCAL COUNCIL FOR OTHER SERVICE LOCATIONS.

8. THESE NOTES FORM AN INTEGRAL PART OF THE PLAN AND MUST NOT BE REMOVED FROM THE PLAN.