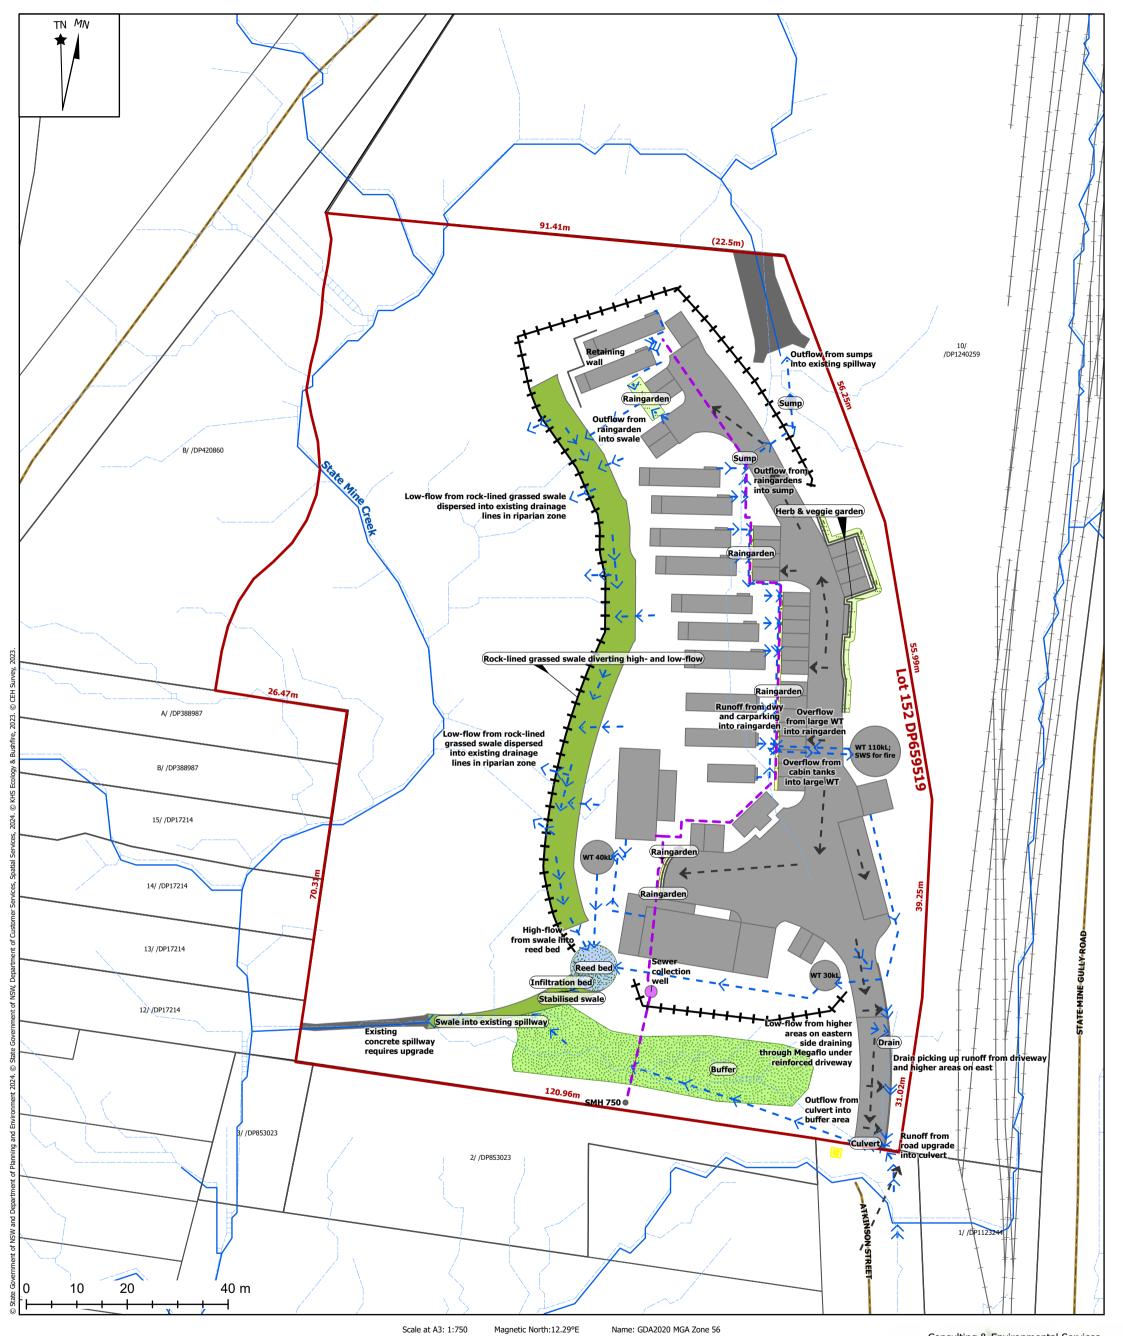

### SOIL AND WATER MANAGEMENT

#### Legend

- Lot 152 /-/ DP659519 (2.085 ha; Land zoning: C3 Environmental Management)
- > Direction of grade - - Sewer line
- $\rightarrow$  Stormwater lines
- Sediment fence (260m)
- Road Railway tracks

Lot

- Watercourse and drainage lines (modelled)
- Drainage lines

Impervious surfaces

- Community garden Other
- Raingarden
  - Reed bed bank

Stormwater interventions

Buffer strip

Swale  $\bigcirc$ Water tank Name: GDA2020 MGA Zone 56

#### Consulting & Environmental Services cessoils.com.au - on behalf of the client.

This design plan proposed must be verified accurately when used for construction purposes.

Water and Soil Management Plan EXPERIENCE OZ ECOTOURISM FACILITY

Lot 152, DP 659519 Client: Ben Harris Site address: 51 Atkinson Street Mort's Estate Lithgow 2790 NSW

Project number: 136-2107 Drawing number: 41-2107

Drawn by: M.H. Environmental Drafting. Date:5/06/2024 2:17 PM