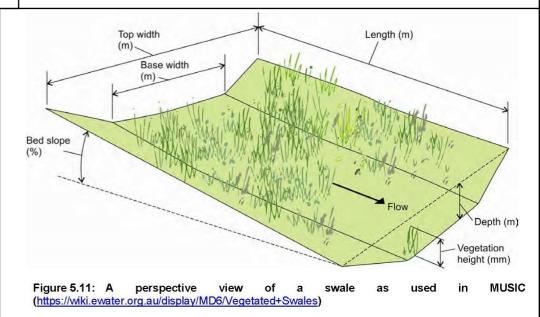

Drawn by: M.H. Environmental Drafting.

Figure 4 - Perspective view of swale (Using MUSCI in Sydney Drinking Water Catchment, A Water NSW Standard, 2019 - second edition)