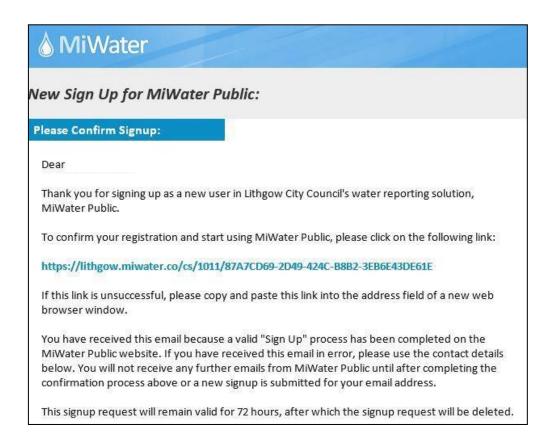

The next step is to **Verify Your Registration**. This process ensures that your email address is valid and that you can receive communications from MiWater.

You should receive an email to the email address that you entered during the sign up process. To **Verify Your Registration** click the confirmation link supplied in the email that you received from MiWater.

After clicking the confirmation link within the email, a screen confirming your successful account creation will appear. You have now successfully signed up for MiWater. Click on the **Return to Home Page** button to Log In.