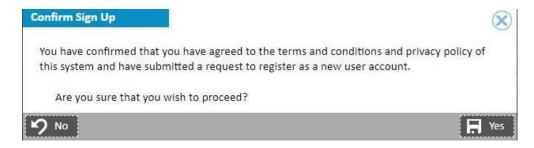

**Terms and Conditions** - To sign up for MiWater you must agree to the terms and conditions and privacy policy of the system. To agree, tick the check box next to **I** have read, understood and agree to the terms and conditions and privacy policy of this system.

You will then be presented with a confirmation screen. Click **Yes** to proceed or **No** to cancel your sign up.

After clicking **Yes** you will be presented with a screen that indicates that your sign up was successful.