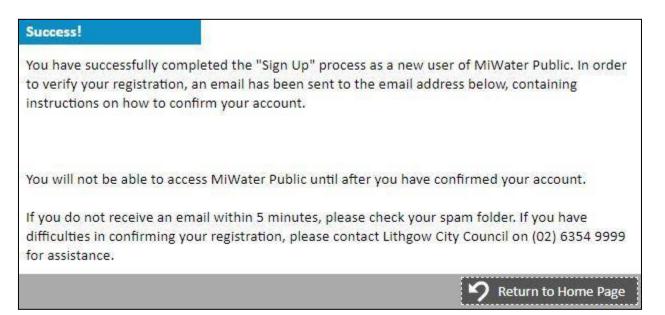

You will then be presented with a confirmation screen. Click **Yes** to proceed or **No** to cancel your sign up.

After clicking **Yes** you will be presented with a screen that indicates that your sign up was successful.

The next step is to **Verify Your Registration**. This process ensures that your email address is valid and that you can receive communications from MiWater.

You should receive an email to the email address that you entered during the sign up process. To **Verify Your Registration** click the confirmation link supplied in the email that you received from MiWater.