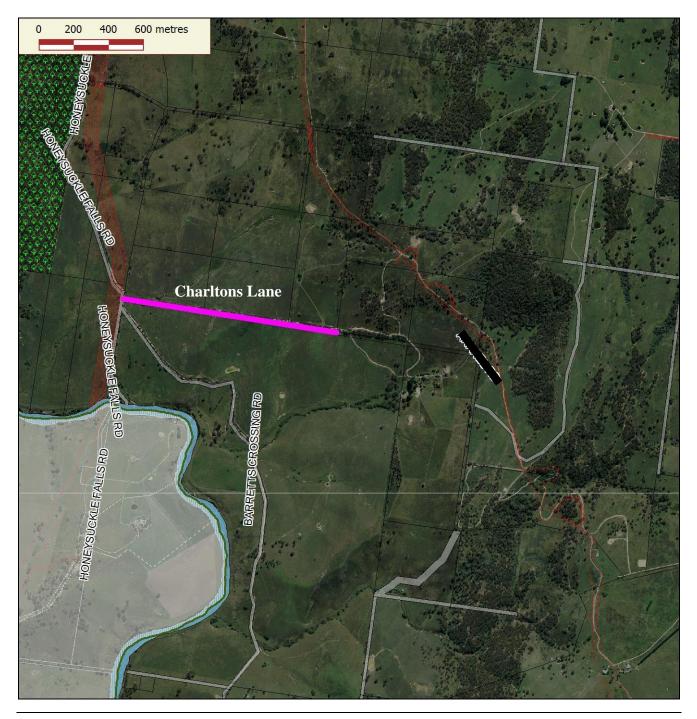

## **Info Results**

Disclaimer

There are no features selected with information in the table 'address'.

NORTH

This map has been created for the purpose of showing basic locality information over Lithgow City Council. Any error should be reported to the GIS Section, Lithgow City Council. This map is a representation of the information currently held by Lithgow City Council. While every effort has been made to ensure the accuracy of the product, Council accepts no responsibility for any errors or omissions. Any feedback on omissions or errors would be appreciated.