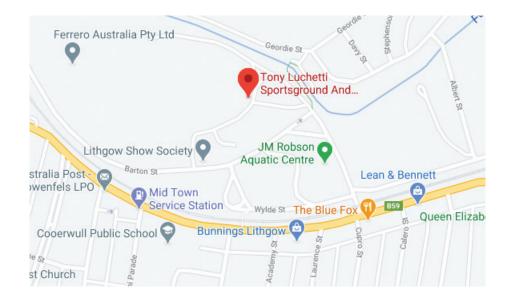

## LITHGOW Bushfire Recovery & Community Day

9am - 3pm 5 - 6 December 2020 The Civic Ballroom Lithgow

The Bushfire Recovery and Community Day will bring together community, emergency and recovery services to support, prepare and equip you with the latest information and services.