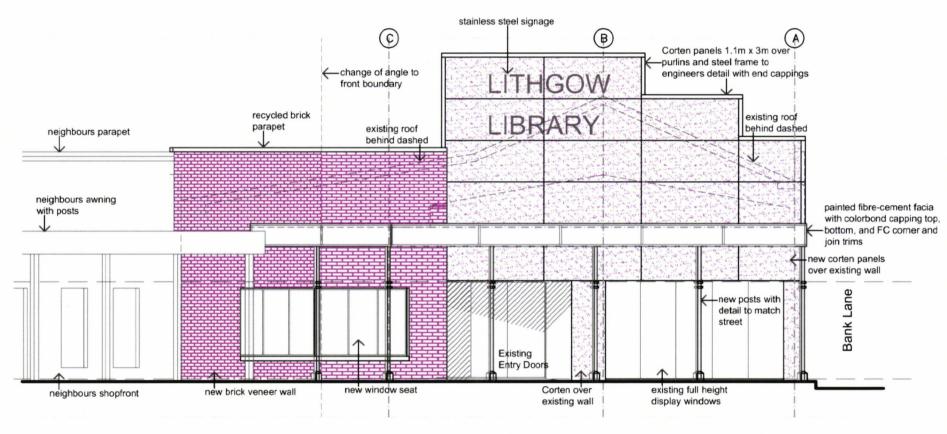

#### NOTES:

- DO NOT SCALE DRAWINGS. USE FIGURED DIMENSIONS ONLY CHECK & VERIFY LEVELS AND DIMENSIONS ON SITE PRIOR TO THE COMMENCEMENT OF ANY WORK, THE PREPARATION OF SHOP DRAWINGS OR THE FABRICATION OF COMPONENTS

- THIS DRAWING IS THE COPYRIGHT OF Six b design AND IS
PROTECTED UNDER THE COPYRIGHT ACT 1968. IT MAY NOT BE
ALTERED, REPRODUCED OR TRANSMITTED IN ANY FORM, OR BY
ANY MEANS WITHOUT THE EXPRESSED PERMISSION OF Six b

- THESE NOTES ARE AN INTEGRAL PART OF THIS PLAN AND MUST BE INCLUDED IN ANY REPRODUCTION

# **Lithgow Library**

157 Main Street, Lithgow Lot A & B, DP 344745 drawing title:

North Elevation A June2020 existing cost review Sept2020 DA draft DA/CC submission

Date

Amendment

dwg no. 010620 - DA03 - D scale 1:100 date Nov2020

six b design

9 myrtle street. katoomba

Description

t. 4782 3586

e. sixb@bigpond.com