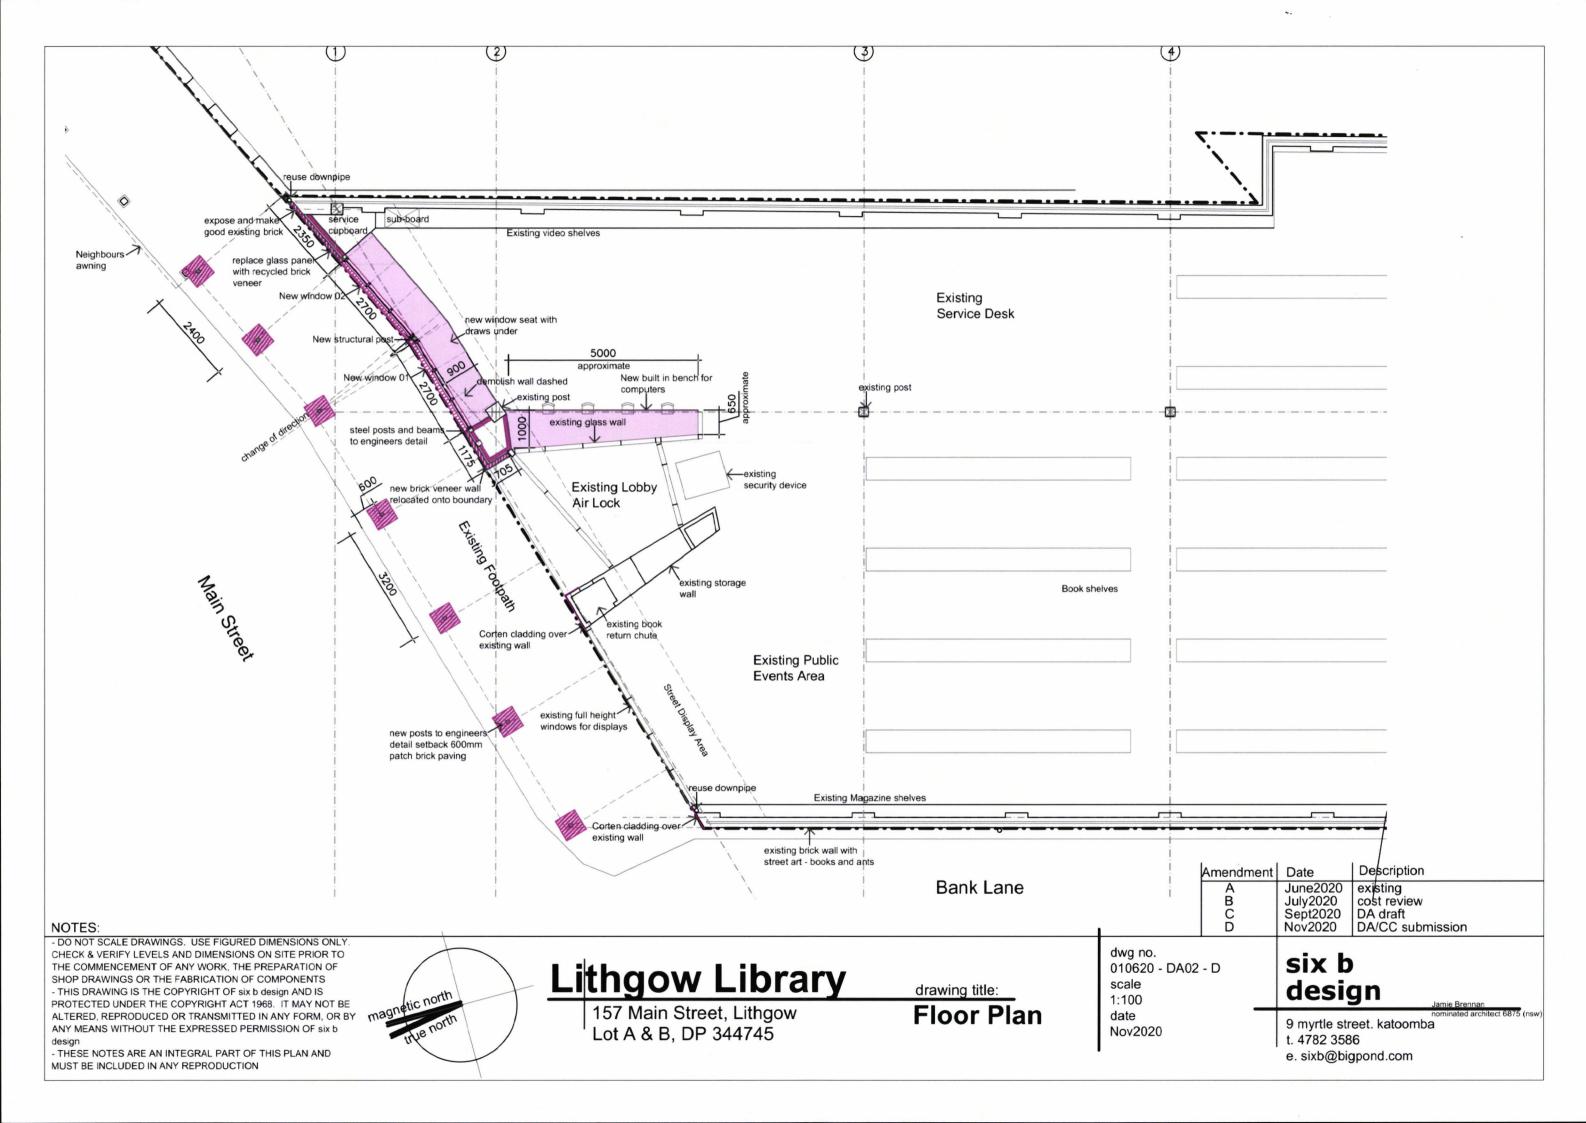

### NOTES:

- DO NOT SCALE DRAWINGS. USE FIGURED DIMENSIONS ONLY. CHECK & VERIFY LEVELS AND DIMENSIONS ON SITE PRIOR TO THE COMMENCEMENT OF ANY WORK, THE PREPARATION OF SHOP DRAWINGS OR THE FABRICATION OF COMPONENTS - THIS DRAWING IS THE COPYRIGHT OF six b design AND IS PROTECTED UNDER THE COPYRIGHT ACT 1968. IT MAY NOT BE ALTERED, REPRODUCED OR TRANSMITTED IN ANY FORM, OR BY ANY MEANS WITHOUT THE EXPRESSED PERMISSION OF six b

- THESE NOTES ARE AN INTEGRAL PART OF THIS PLAN AND MUST BE INCLUDED IN ANY REPRODUCTION

# Lithgow Library

157 Main Street, Lithgow Lot A & B, DP 344745 West
Elevation

dwg no. 010620 - DA04 - D scale 1:100 date Nov2020

Amendment

BCD

### six b design

Date

June2020

July2020

Sept2020

Jamie Bre nominated 9 myrtle street. katoomba

Description

cost review

existing

DA draft

Nov2020 DA/CC submission

t. 4782 3586 e. sixb@bigpond.com

**Bank Lane** 

Amendment Date Description June2020 existing BCD July2020 cost review Sept2020 DA draft Nov2020 DA/CC submission