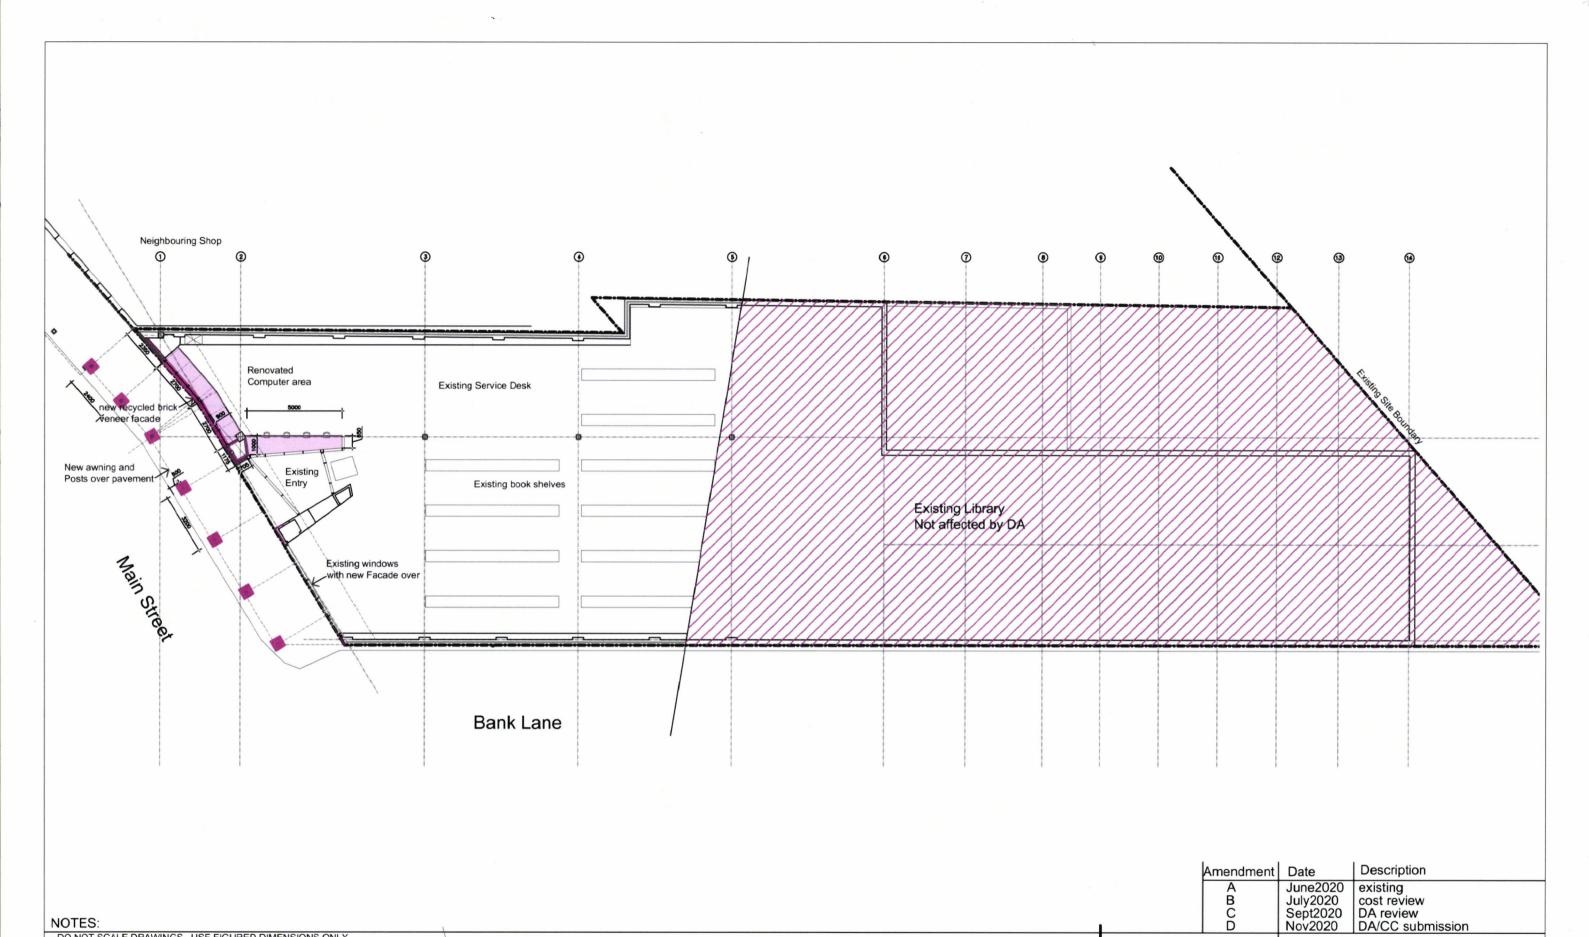

#### NOTES:

- DO NOT SCALE DRAWINGS. USE FIGURED DIMENSIONS ONLY CHECK & VERIFY LEVELS AND DIMENSIONS ON SITE PRIOR TO THE COMMENCEMENT OF ANY WORK, THE PREPARATION OF SHOP DRAWINGS OR THE FABRICATION OF COMPONENTS

- THIS DRAWING IS THE COPYRIGHT OF six b design AND IS PROTECTED UNDER THE COPYRIGHT ACT 1968. IT MAY NOT BE ALTERED, REPRODUCED OR TRANSMITTED IN ANY FORM, OR BY ANY MEANS WITHOUT THE EXPRESSED PERMISSION OF six b

- THESE NOTES ARE AN INTEGRAL PART OF THIS PLAN AND MUST BE INCLUDED IN ANY REPRODUCTION

## **Lithgow Library**

157 Main Street, Lithgow Lot A & B, DP 344745

drawing title:

Site Plan

dwg no. 010620 - DA01 - D scale 1:200 date Nov2020