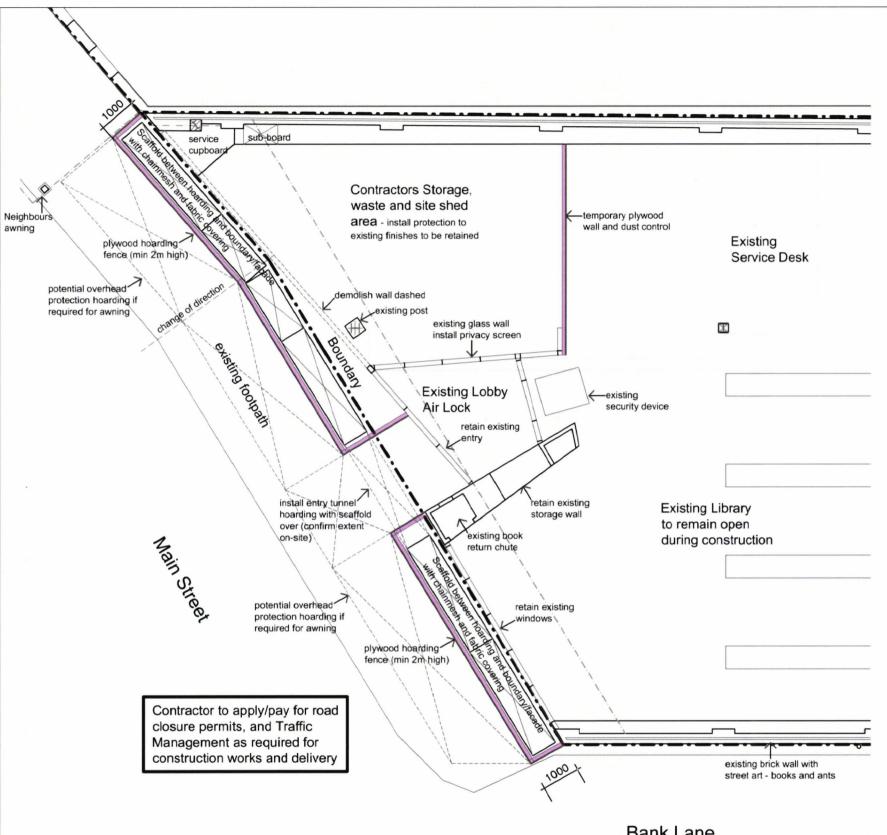

#### NOTES:

- DO NOT SCALE DRAWINGS. USE FIGURED DIMENSIONS ONLY CHECK & VERIFY LEVELS AND DIMENSIONS ON SITE PRIOR TO THE COMMENCEMENT OF ANY WORK, THE PREPARATION OF SHOP DRAWINGS OR THE FABRICATION OF COMPONENTS

- THIS DRAWING IS THE COPYRIGHT OF six b design AND IS PROTECTED UNDER THE COPYRIGHT ACT 1968. IT MAY NOT BE ALTERED, REPRODUCED OR TRANSMITTED IN ANY FORM, OR BY ANY MEANS WITHOUT THE EXPRESSED PERMISSION OF six b

- THESE NOTES ARE AN INTEGRAL PART OF THIS PLAN AND MUST BE INCLUDED IN ANY REPRODUCTION

magnetic north

## **Lithgow Library**

157 Main Street, Lithgow Lot A & B, DP 344745

drawing title:

Construction Management dwg no. 010620 - DA06 - D scale 1:100 date Nov2020

### six b design

9 myrtle street. katoomba t. 4782 3586

e. sixb@bigpond.com