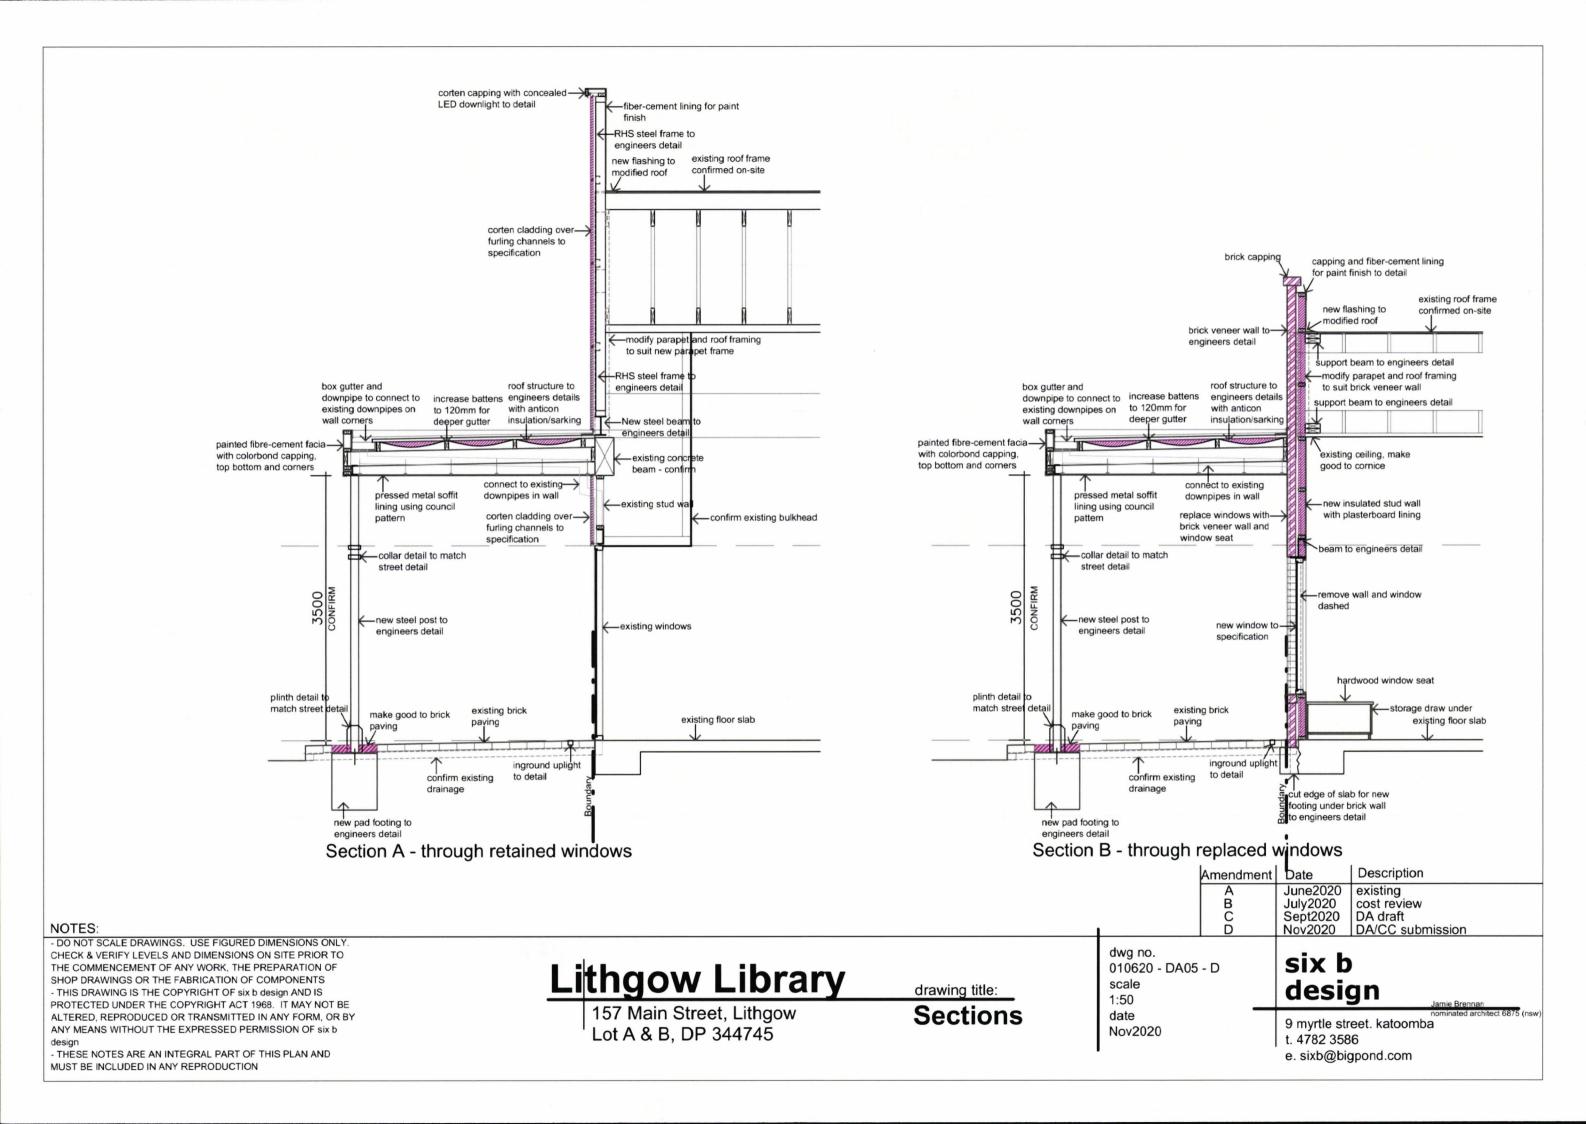

### NOTES:

- DO NOT SCALE DRAWINGS. USE FIGURED DIMENSIONS ONLY. CHECK & VERIFY LEVELS AND DIMENSIONS ON SITE PRIOR TO THE COMMENCEMENT OF ANY WORK, THE PREPARATION OF SHOP DRAWINGS OR THE FABRICATION OF COMPONENTS - THIS DRAWING IS THE COPYRIGHT OF six b design AND IS PROTECTED UNDER THE COPYRIGHT ACT 1968. IT MAY NOT BE ALTERED, REPRODUCED OR TRANSMITTED IN ANY FORM, OR BY ANY MEANS WITHOUT THE EXPRESSED PERMISSION OF six b

- THESE NOTES ARE AN INTEGRAL PART OF THIS PLAN AND MUST BE INCLUDED IN ANY REPRODUCTION

# Lithgow Library

157 Main Street, Lithgow Lot A & B, DP 344745 West
Elevation

dwg no. 010620 - DA04 - D scale 1:100 date Nov2020

Amendment

BCD

### six b design

Date

June2020

July2020

Sept2020

Jamie Bre nominated 9 myrtle street. katoomba

Description

cost review

existing

DA draft

Nov2020 DA/CC submission

t. 4782 3586 e. sixb@bigpond.com

**Bank Lane** 

Amendment Date Description June2020 existing BCD July2020 cost review Sept2020 DA draft Nov2020 DA/CC submission