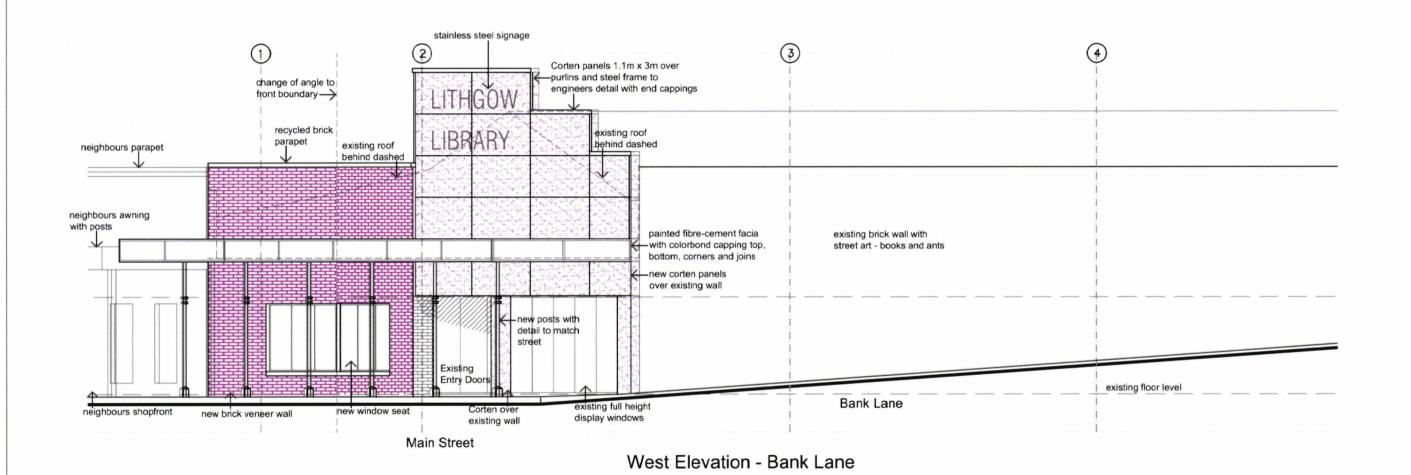

# Lithgow Library

157 Main Street, Lithgow Lot A & B, DP 344745 West
Elevation

dwg no. 010620 - DA04 - D scale 1:100 date Nov2020

Amendment

BCD

### six b design

Date

June2020

July2020

Sept2020

Jamie Bre nominated 9 myrtle street. katoomba

Description

cost review

existing

DA draft

Nov2020 DA/CC submission

t. 4782 3586 e. sixb@bigpond.com

**Bank Lane** 

Amendment Date Description June2020 existing BCD July2020 cost review Sept2020 DA draft Nov2020 DA/CC submission