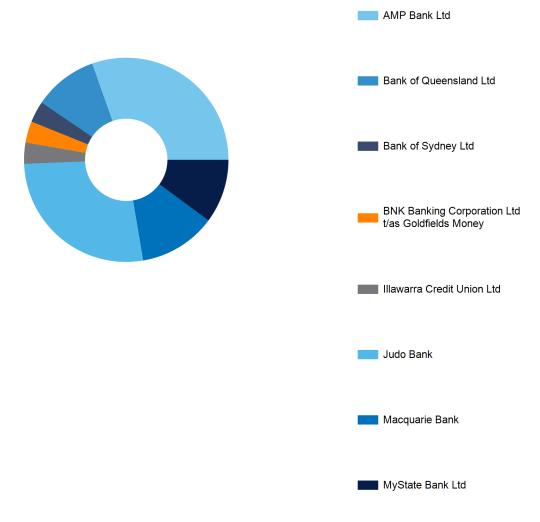

| Issuer                                               | Market Value  | % Total Value |
|------------------------------------------------------|---------------|---------------|
| AMP Bank Ltd                                         | 9,020,386.29  | 30.40%        |
| Bank of Queensland Ltd                               | 3,000,557.53  | 10.11%        |
| Bank of Sydney Ltd                                   | 1,002,184.93  | 3.38%         |
| BNK Banking Corporation Ltd t/as<br>Goldfields Money | 1,001,973.97  | 3.38%         |
| Illawarra Credit Union Ltd                           | 1,001,452.05  | 3.38%         |
| Judo Bank                                            | 8,012,294.81  | 27.00%        |
| Macquarie Bank                                       | 3,628,276.28  | 12.23%        |
| MyState Bank Ltd                                     | 3,004,904.11  | 10.13%        |
| Portfolio Total                                      | 29,672,029.97 | 100.00%       |